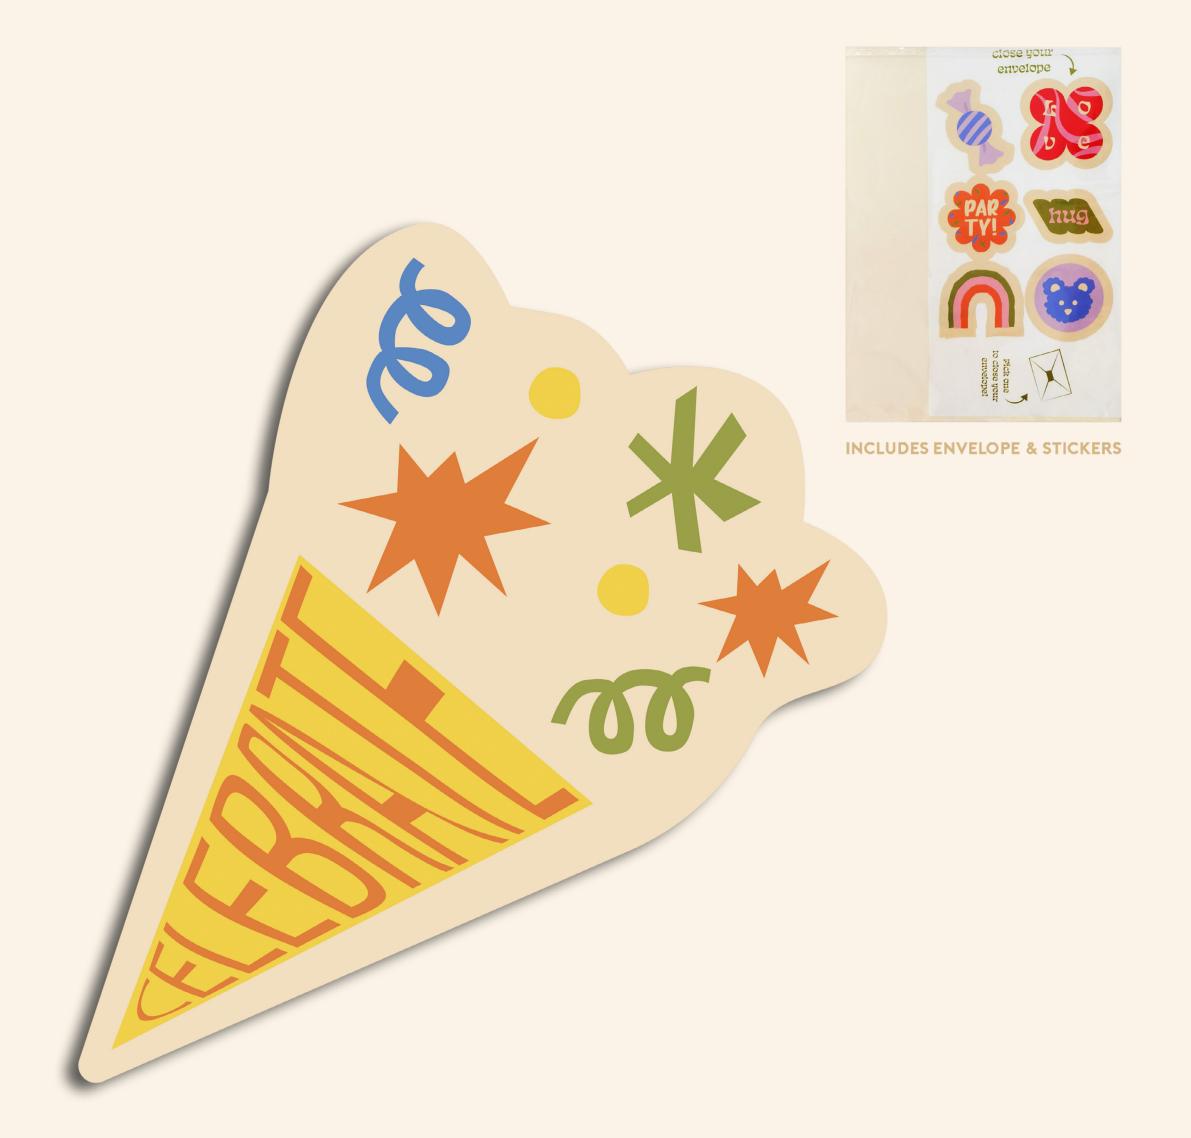

## CUT-OUT CCARDS

LOOKBOOK

lt's time to celebrate 1066625

With love 1066626

Big kiss 1066627

Celebrate 1066628 Baby girl 1066629 Baby boy 1066630

Happy birthday 1066631

Big hug 1066632 Cheers 1066633