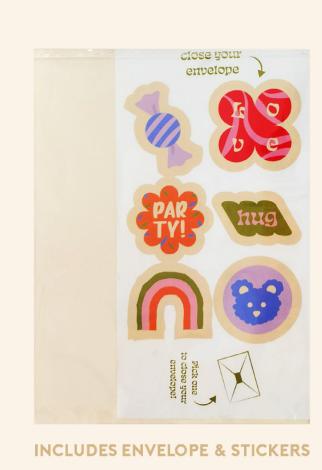

Merci 1066636

INCLUDES ENVELOPE & STICKERS

Well done you did it 1066640 Thinking of you 1066641 Get well soon 1066642

Sending good vibes 1066646

Hugs & kisses 1066647

Thank you 1066648