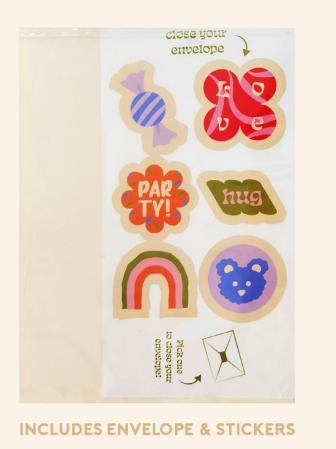

Merci 1066636

INCLUDES ENVELOPE & STICKERS

Well done you did it 1066640 Thinking of you 1066641 Get well soon 1066642

Sending good vibes 1066646

Hugs & kisses 1066647

Thank you 1066648