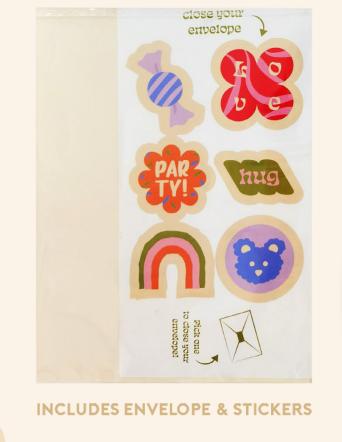

Merci 1066636

INCLUDES ENVELOPE & STICKERS

Well done you did it 1066640 Thinking of you 1066641 Get well soon 1066642

Sending good vibes 1066646

Hugs & kisses 1066647

Thank you 1066648