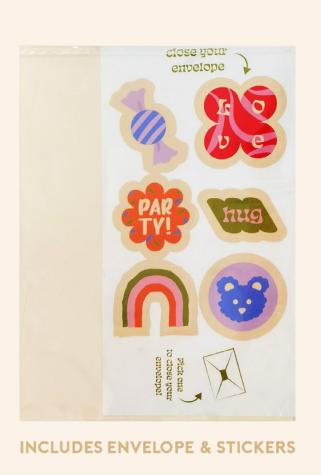

Merci 1066636

INCLUDES ENVELOPE & STICKERS

Well done you did it 1066640 Thinking of you 1066641 Get well soon 1066642

Sending good vibes 1066646

Hugs & kisses 1066647

Thank you 1066648