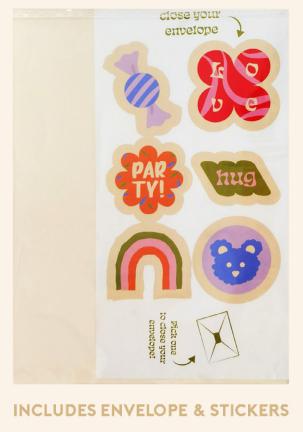

Merci 1066636

INCLUDES ENVELOPE & STICKERS

Well done you did it 1066640 Thinking of you 1066641 Get well soon 1066642

Sending good vibes 1066646

Hugs & kisses 1066647

Thank you 1066648