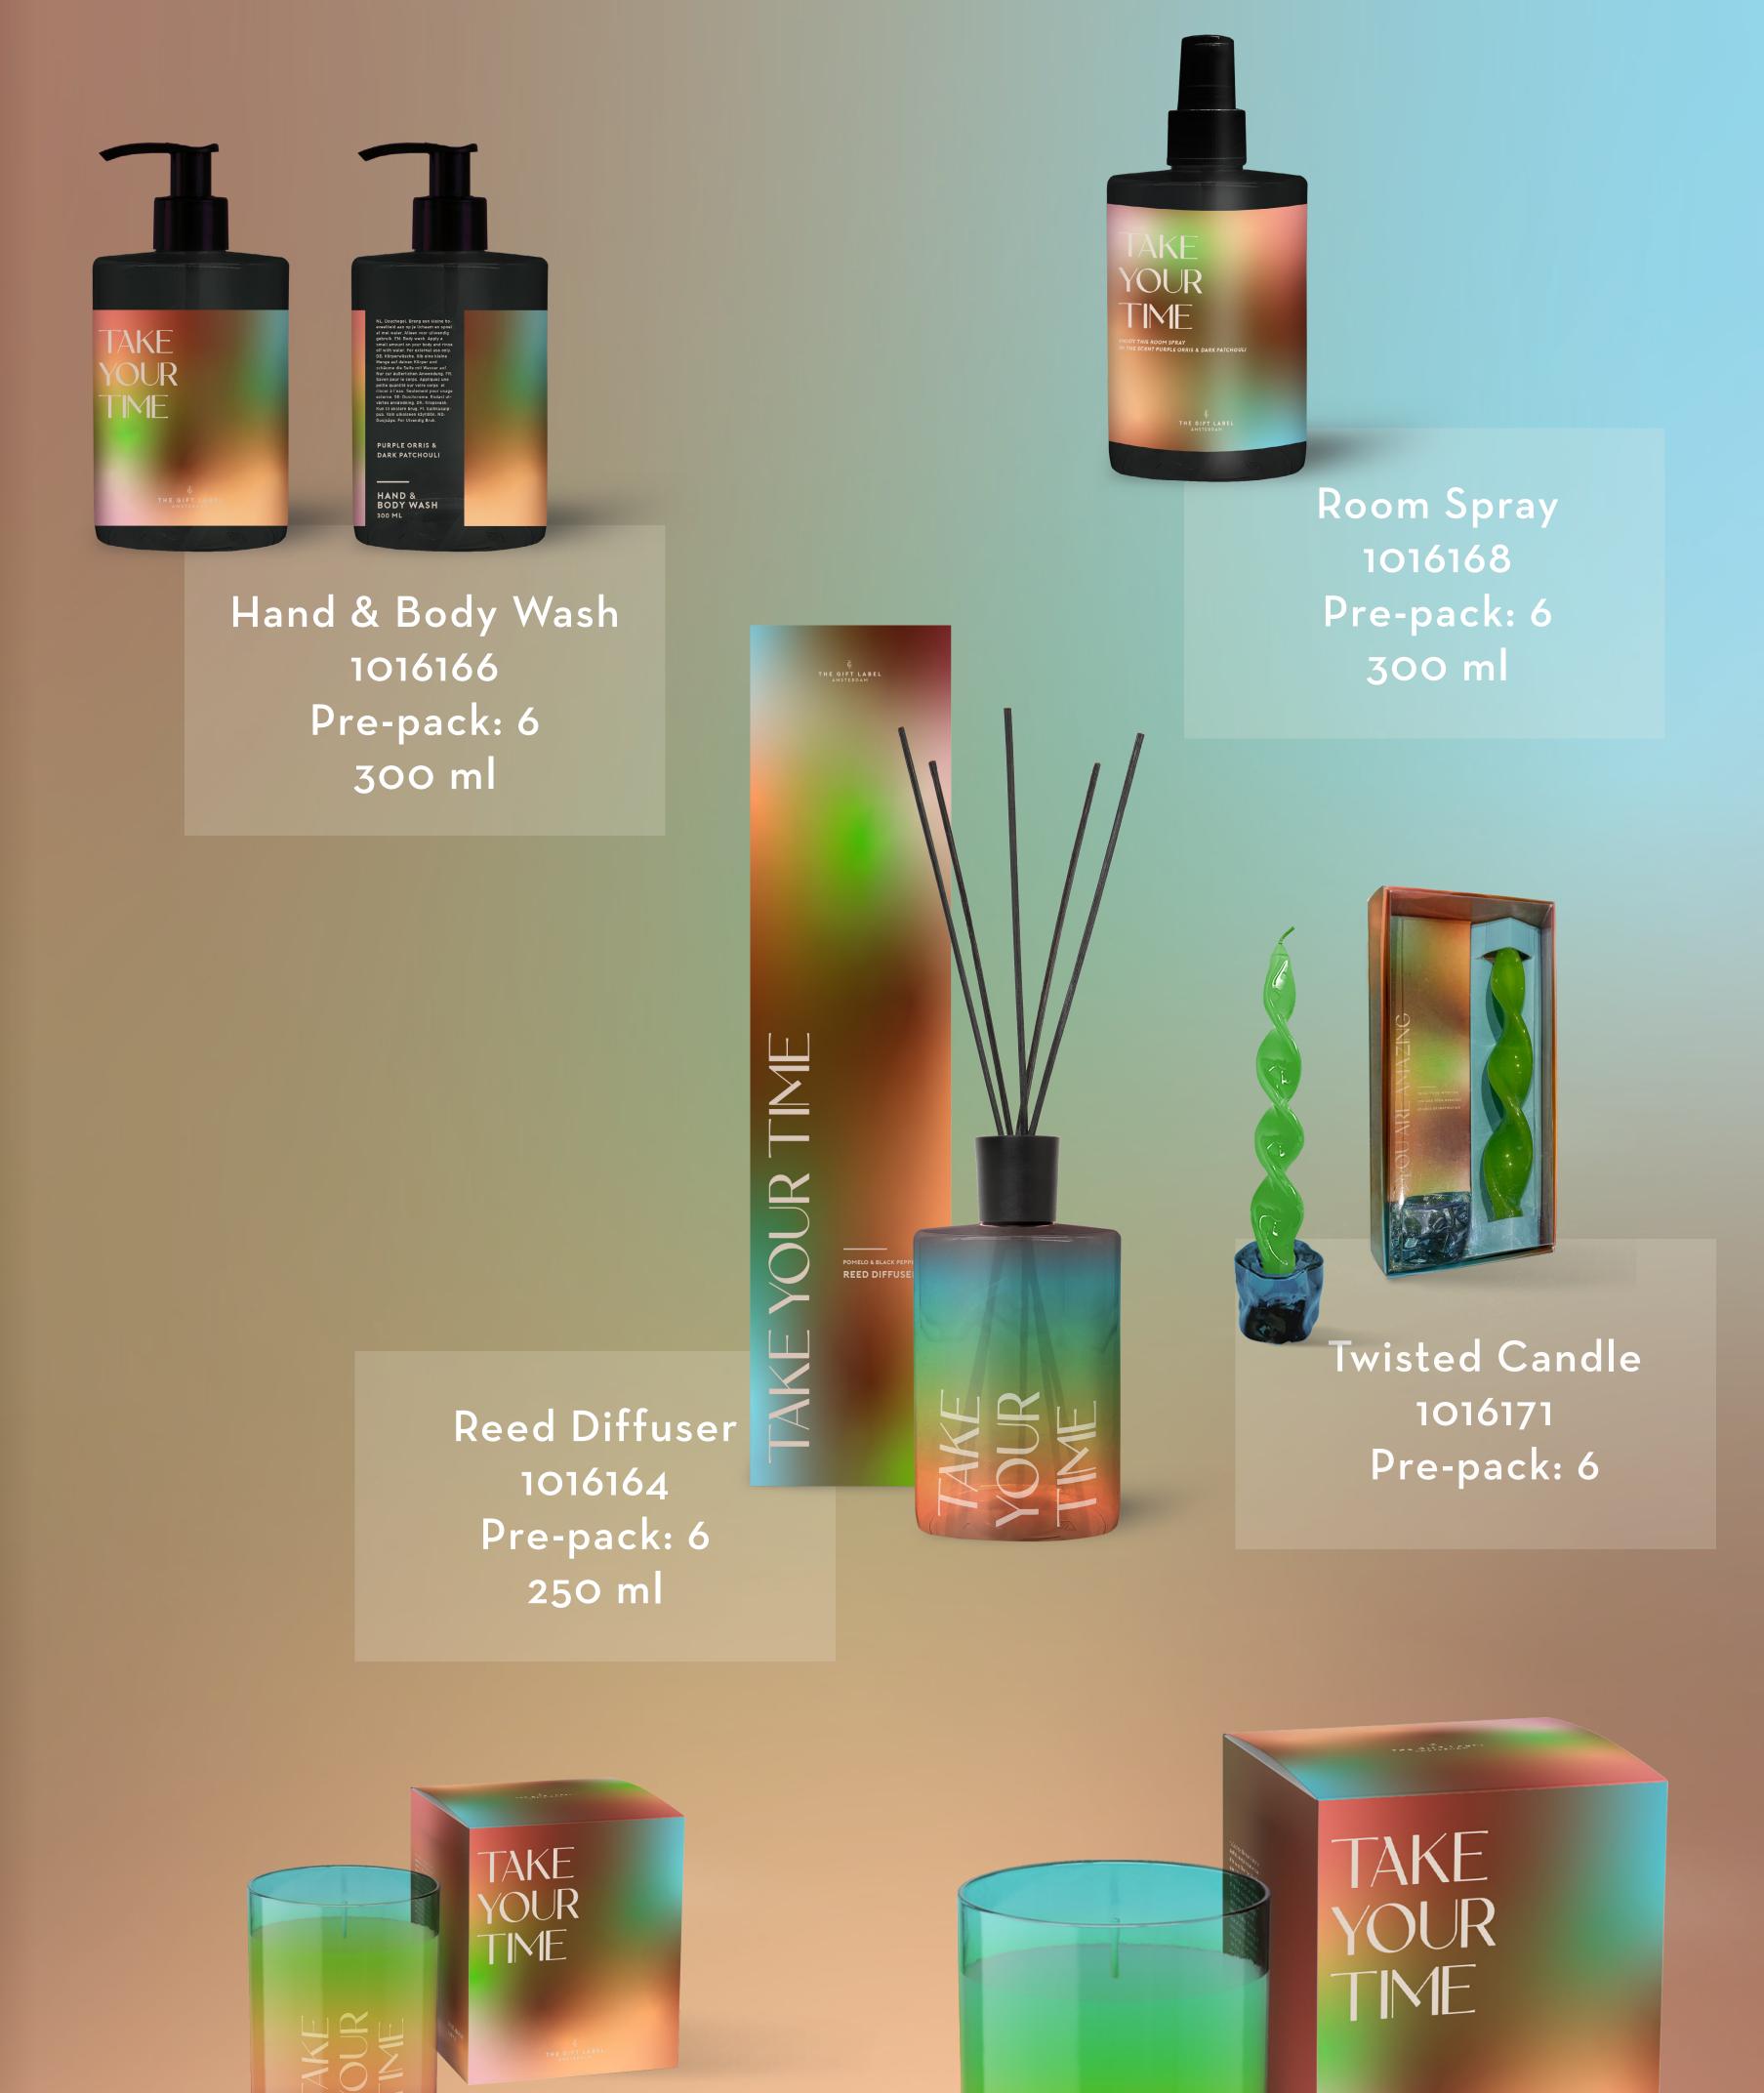

## LOVE RULE



Hand & Body Wash 1016174 Pre-pack: 6 300 ml



Room Spray 1016186 Pre-pack: 6 300 ml



1016195 Pre-pack: 6 15 ml



Shower Foam 1016177 Pre-pack: 6 200 ml



1016189

Pre-pack: 6

200 ml

Candle Mini 1016183 Pre-pack: 8 125 gr



Candle Big 1016180 Pre-pack: 6 310 gr





Hand & Body Wash
1016175
Pre-pack: 6
300 ml



Reed Diffuser
1016190
Pre-pack: 6
200 ml



Candle Mini
1016184
Pre-pack: 8
125 gr

15 ml



Room Spray 1016187 Pre-pack: 6 300 ml



Shower Foam 1016178 Pre-pack: 6 200 ml



Candle Big 1016181 Pre-pack: 6 310 gr

## THANK YOU FOR BEING YOU



Hand & Body Wash
1016165
Pre-pack: 6
300 ml



Room Spray
1016167
Pre-pack: 6
300 ml



Candle Mini
1016162
Pre-pack: 8
125 gr



Candle Big 1016161 Pre-pack: 6 310 gr

Twisted Candle

1016170

Pre-pack: 6

#### YOUR





Candle Mini 1016163 Pre-pack: 8 125 gr



Candle Big 1016169 Pre-pack: 6 310 gr