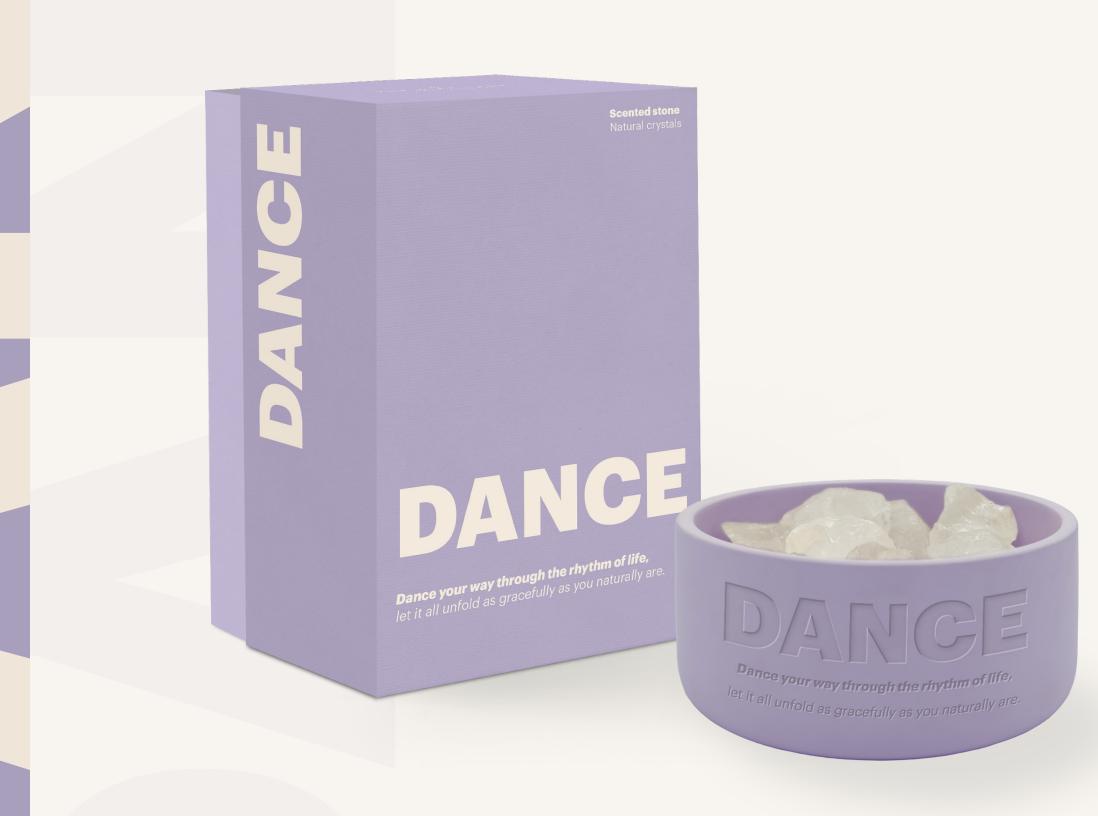

## LILAC

Dance your way through the rhythm of life,

let it all unfold as gracefully as you naturally are.

Hand soap 1017132 Pre-pack: 6 400 ml

Shower foam 1017148 Pre-pack: 6 200 ml

Scented stone 1017144 Pre-pack: 6 30 ml