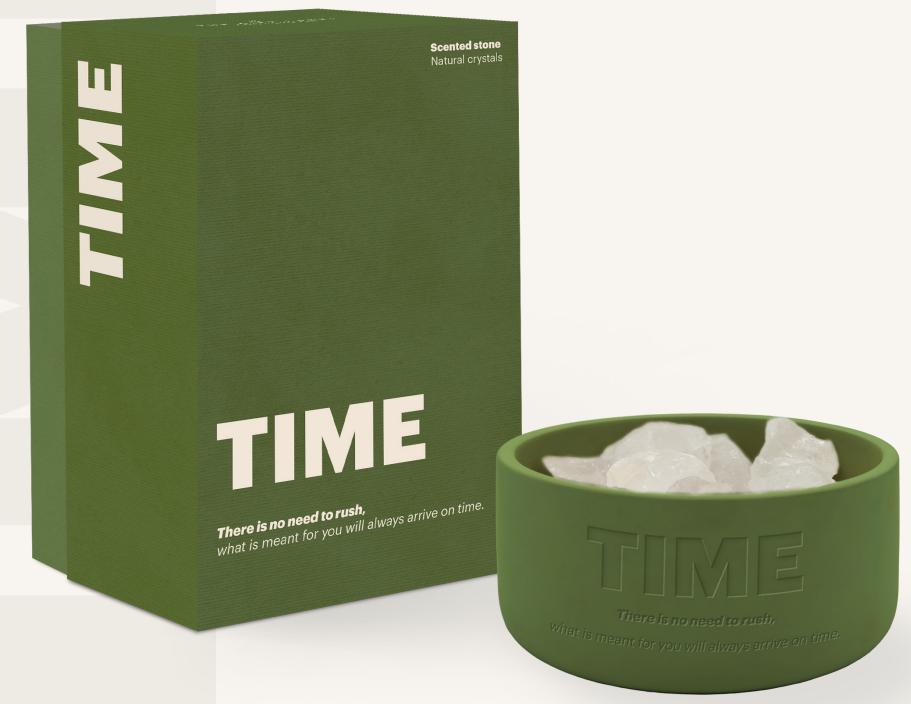

## OLIVE

There is no need to rush,

what is meant for you will always arrive on time.

Shower foam 1017151 Pre-pack: 6 200 ml

Cemented candle big 1017143 Pre-pack: 6 360 gr

Cemented candle small 1017139 Pre-pack: 6 170 gr