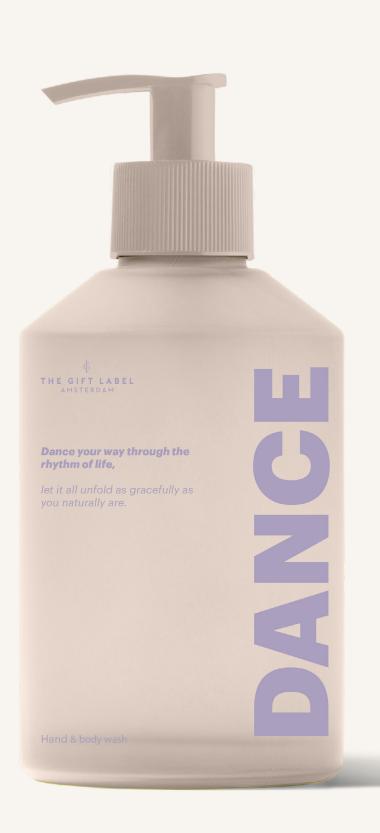

## LILAC

Dance your way through the rhythm of life,

let it all unfold as gracefully as you naturally are.

Hand soap 1017132 Pre-pack: 6 400 ml

Shower foam 1017148 Pre-pack: 6 200 ml

Scented stone 1017144 Pre-pack: 6 30 ml