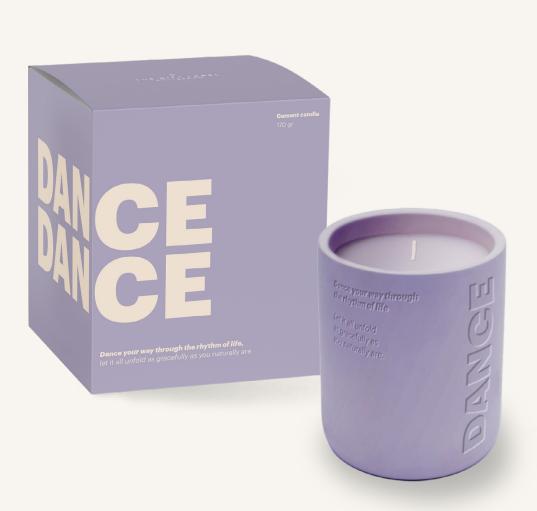

## LILAC

Dance your way through the rhythm of life,

let it all unfold as gracefully as you naturally are.

Hand soap 1017132 Pre-pack: 6 400 ml

Shower foam 1017148 Pre-pack: 6 200 ml

Scented stone 1017144 Pre-pack: 6 30 ml

Cemented candle big 1017140 Pre-pack: 6 360 gr

Cemented candle small 1017136 Pre-pack: 6 170 gr