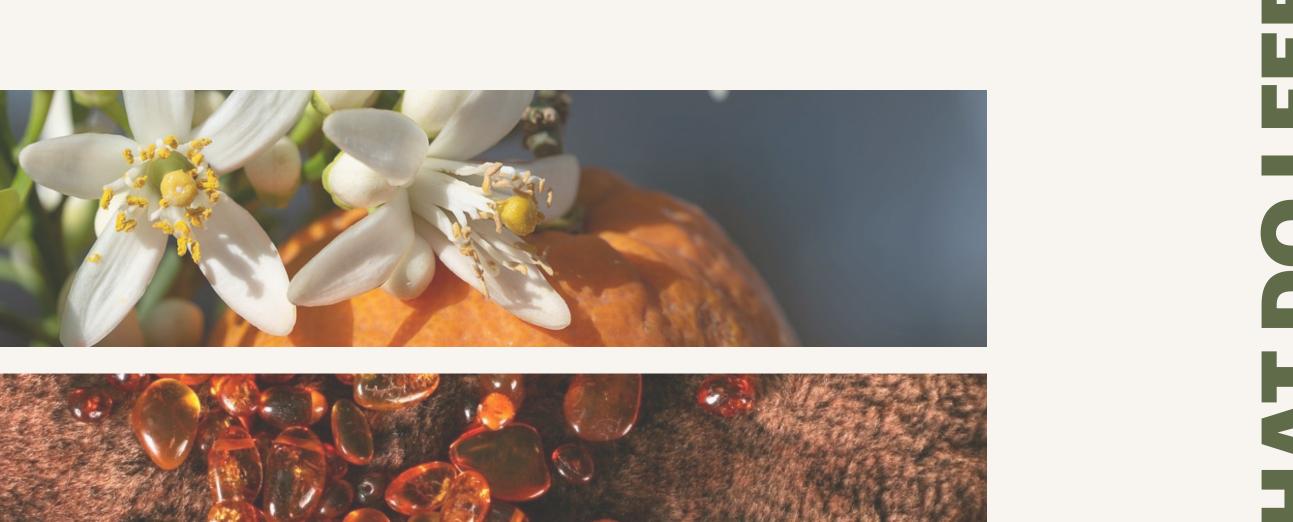

The scent of warm amber and orange blossom intertwines gracefully, creating a captivating and inviting aura that lingers enchantingly in the air.

I feel fresh-out-the-shower, powdery-clean.

An elegant fragrance that will make you feel beautiful and graceful, ready to shine all day.