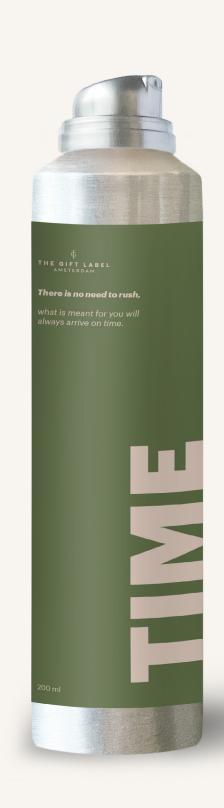

## OLIVE

There is no need to rush,

what is meant for you will always arrive on time.

Shower foam 1017151 Pre-pack: 6 200 ml

Cemented candle big 1017143 Pre-pack: 6 360 gr

Cemented candle small 1017139 Pre-pack: 6 170 gr