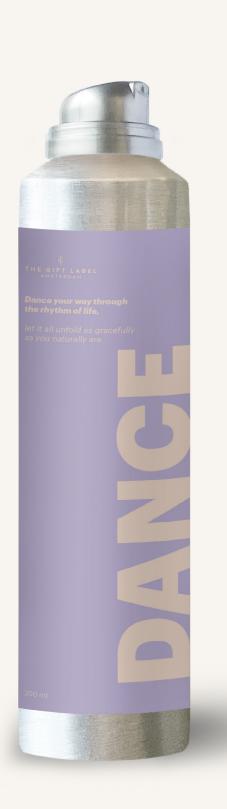

## LILAC

Dance your way through the rhythm of life,

let it all unfold as gracefully as you naturally are.

Hand soap 1017132 Pre-pack: 6 400 ml

Shower foam 1017148 Pre-pack: 6 200 ml

Scented stone 1017144 Pre-pack: 6 30 ml