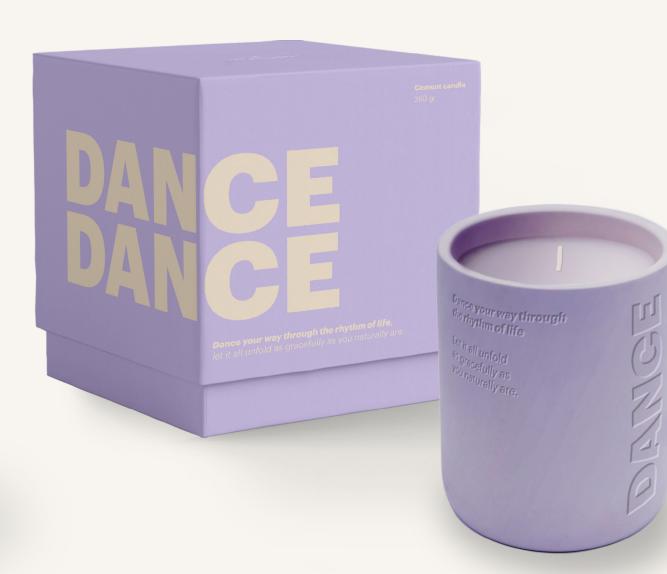

## LILAC

Dance your way through the rhythm of life,

let it all unfold as gracefully as you naturally are.

Hand soap 1017132 Pre-pack: 6 400 ml

Shower foam 1017148 Pre-pack: 6 200 ml

Scented stone 1017144 Pre-pack: 6 30 ml

Cemented candle big 1017140 Pre-pack: 6 360 gr

Cemented candle small 1017136 Pre-pack: 6 170 gr