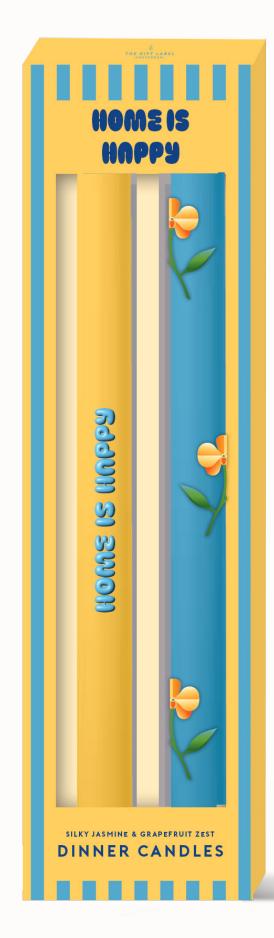

### DINNER CONDES

Dinner candles Pre-pack: 12 Size: 2.2x2.2x25 cm 160 gr

Dinner Candles Hugs & kisses 1090103 Pre-pack: 6

Dinner Candles Home is happy 1090105 Pre-pack: 6

Dinner Candles Have a good day 1090104 Pre-pack: 6