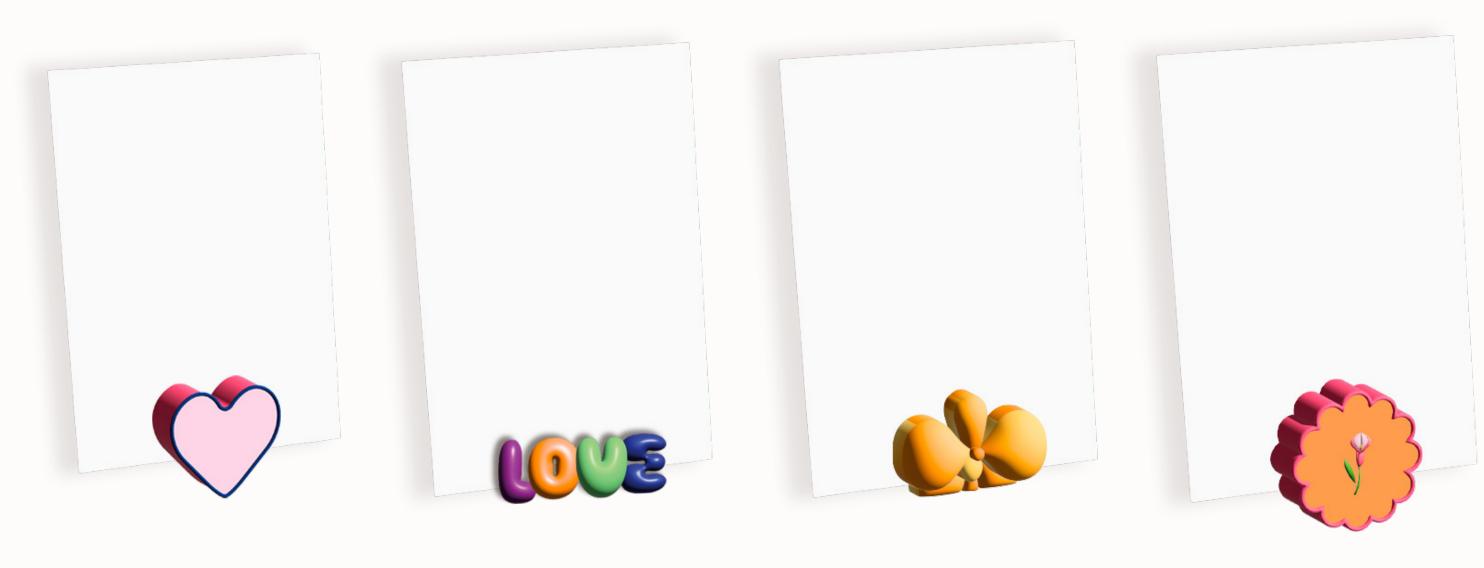

Photo holder Home 1090080 Pre-pack: 6 7.3x1.9x2.2 cm

Photo holder Stay fabulous 1090081 Pre-pack: 6 10.2x1.7x3 cm

Photo holder Yellow flower 1090085 Pre-pack: 6 5.5x3x3 cm

Photo holder Heart 1090083 Pre-pack: 6 4.5x2.2x3.5 cm Photo holder Love 1090084 Pre-pack: 6 7x2.2x2.1 cm Photo holder You rock 1090082 Pre-pack: 6 6.8x2.1x3.7 cm

> Photo holder Orange flower 1090086 Pre-pack: 6 4.4x2.4x3.7 cm

Mugs Pre-pack: 6 Size: 7,5 cm diameter and 8cm height

Mug Hugs & kisses 1090087 Pre-pack: 6

Mug Home is happy 1090089 Pre-pack: 6

Mug Have a good day 1090088 Pre-pack: 6