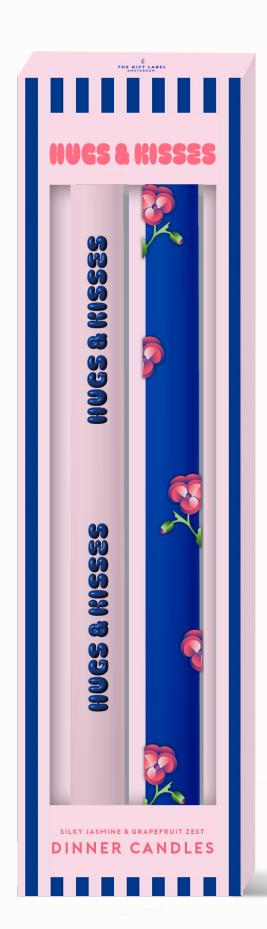

### DINNER CONDES

Dinner candles Pre-pack: 12 Size: 2.2x2.2x25 cm 160 gr

Dinner Candles Hugs & kisses 1090103 Pre-pack: 6

Dinner Candles Home is happy 1090105 Pre-pack: 6

Dinner Candles Have a good day 1090104 Pre-pack: 6