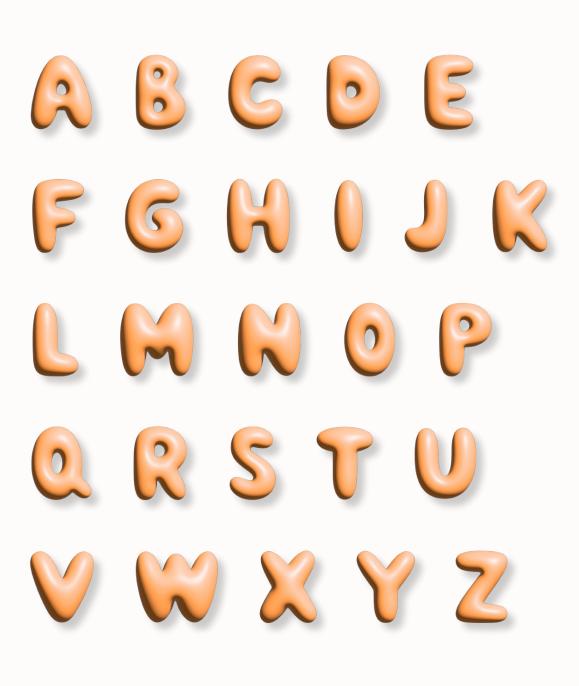

#### ALPHABE? lz77zRS

Alphabet letters Pre-pack: 4 26 SKU Height: 15cm

Blue: 1090001 - 1090026

Orange: 1090027 - 1090052

Pink: 1090053 - 1090078

Photo holder Pre-pack: 6 Varied sizes

Photo holder I like you 1090079 Pre-pack: 6 6.5x2.2x3.5 cm