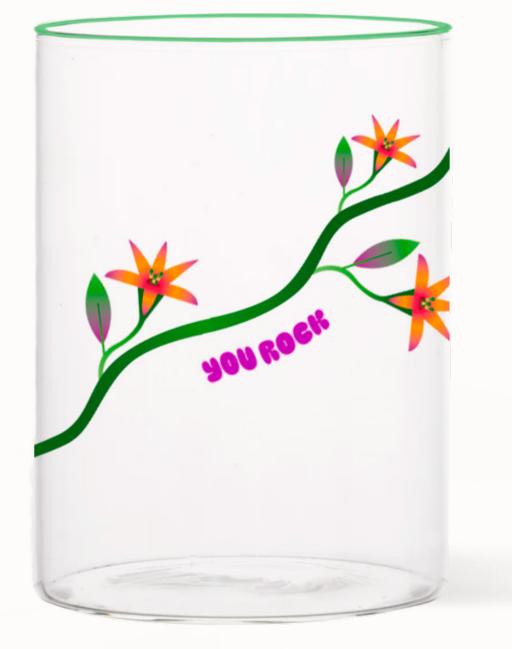

Water glasses Pre-pack: 6 Size: 8 cm diameter and 10 cm height

Glass Stay fabulous 1090099 Pre-pack: 6

Glass Home is happy 1090101 Pre-pack: 6

Glass I like you 1090100 Pre-pack: 6

Glass You rock 1090102 Pre-pack: 6