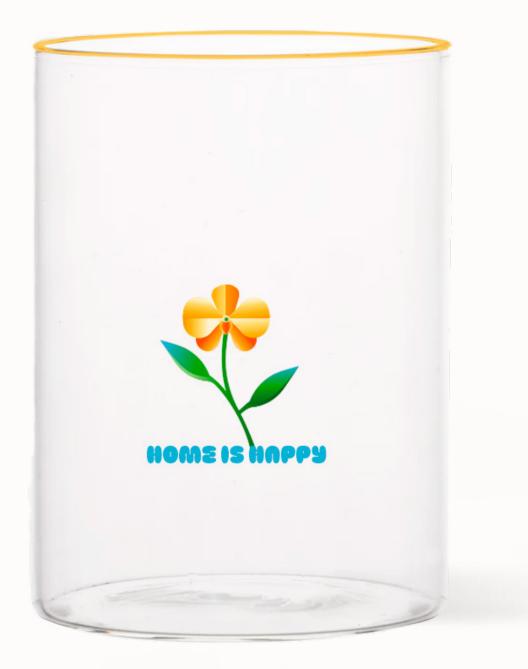

Water glasses Pre-pack: 6 Size: 8 cm diameter and 10 cm height

Glass Stay fabulous 1090099 Pre-pack: 6

Glass Home is happy 1090101 Pre-pack: 6

Glass I like you 1090100 Pre-pack: 6

Glass You rock 1090102 Pre-pack: 6