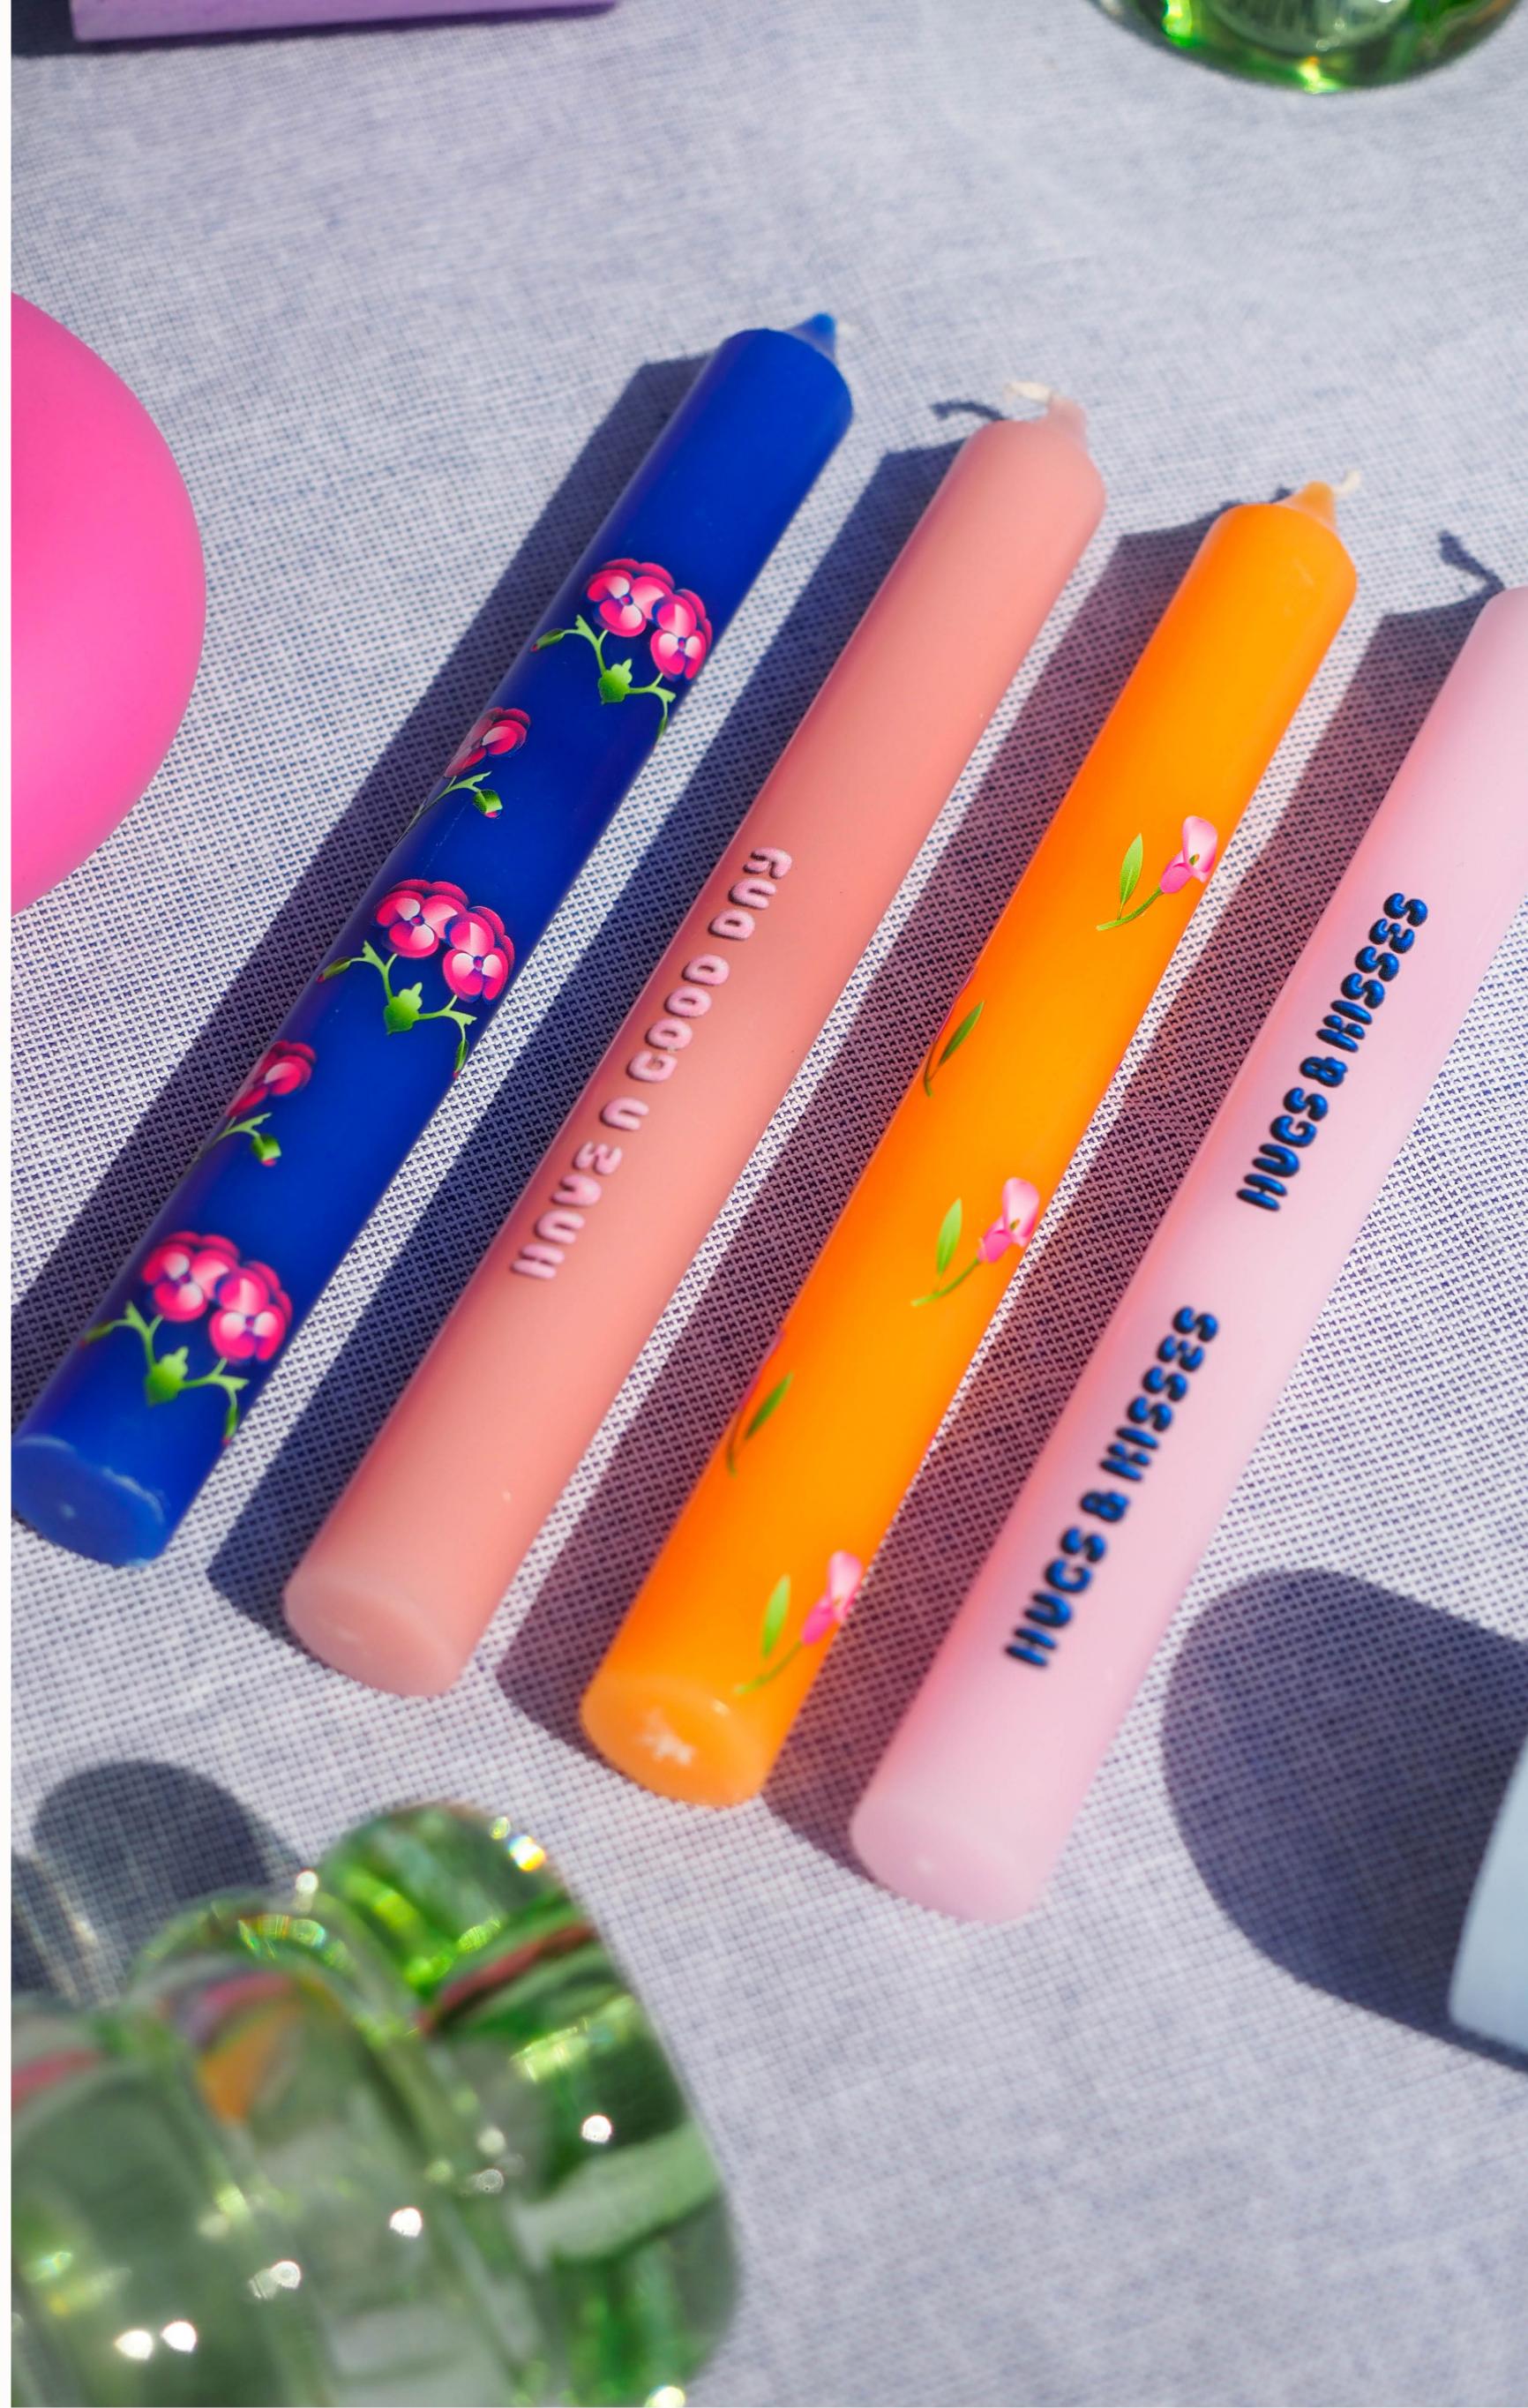

### DINNER CONDES

Dinner candles Pre-pack: 12 Size: 2.2x2.2x25 cm 160 gr

Dinner Candles Hugs & kisses 1090103 Pre-pack: 6

Dinner Candles Home is happy 1090105 Pre-pack: 6

Dinner Candles Have a good day 1090104 Pre-pack: 6

Dinner Candles You are special 1090106 Pre-pack: 6

and a start