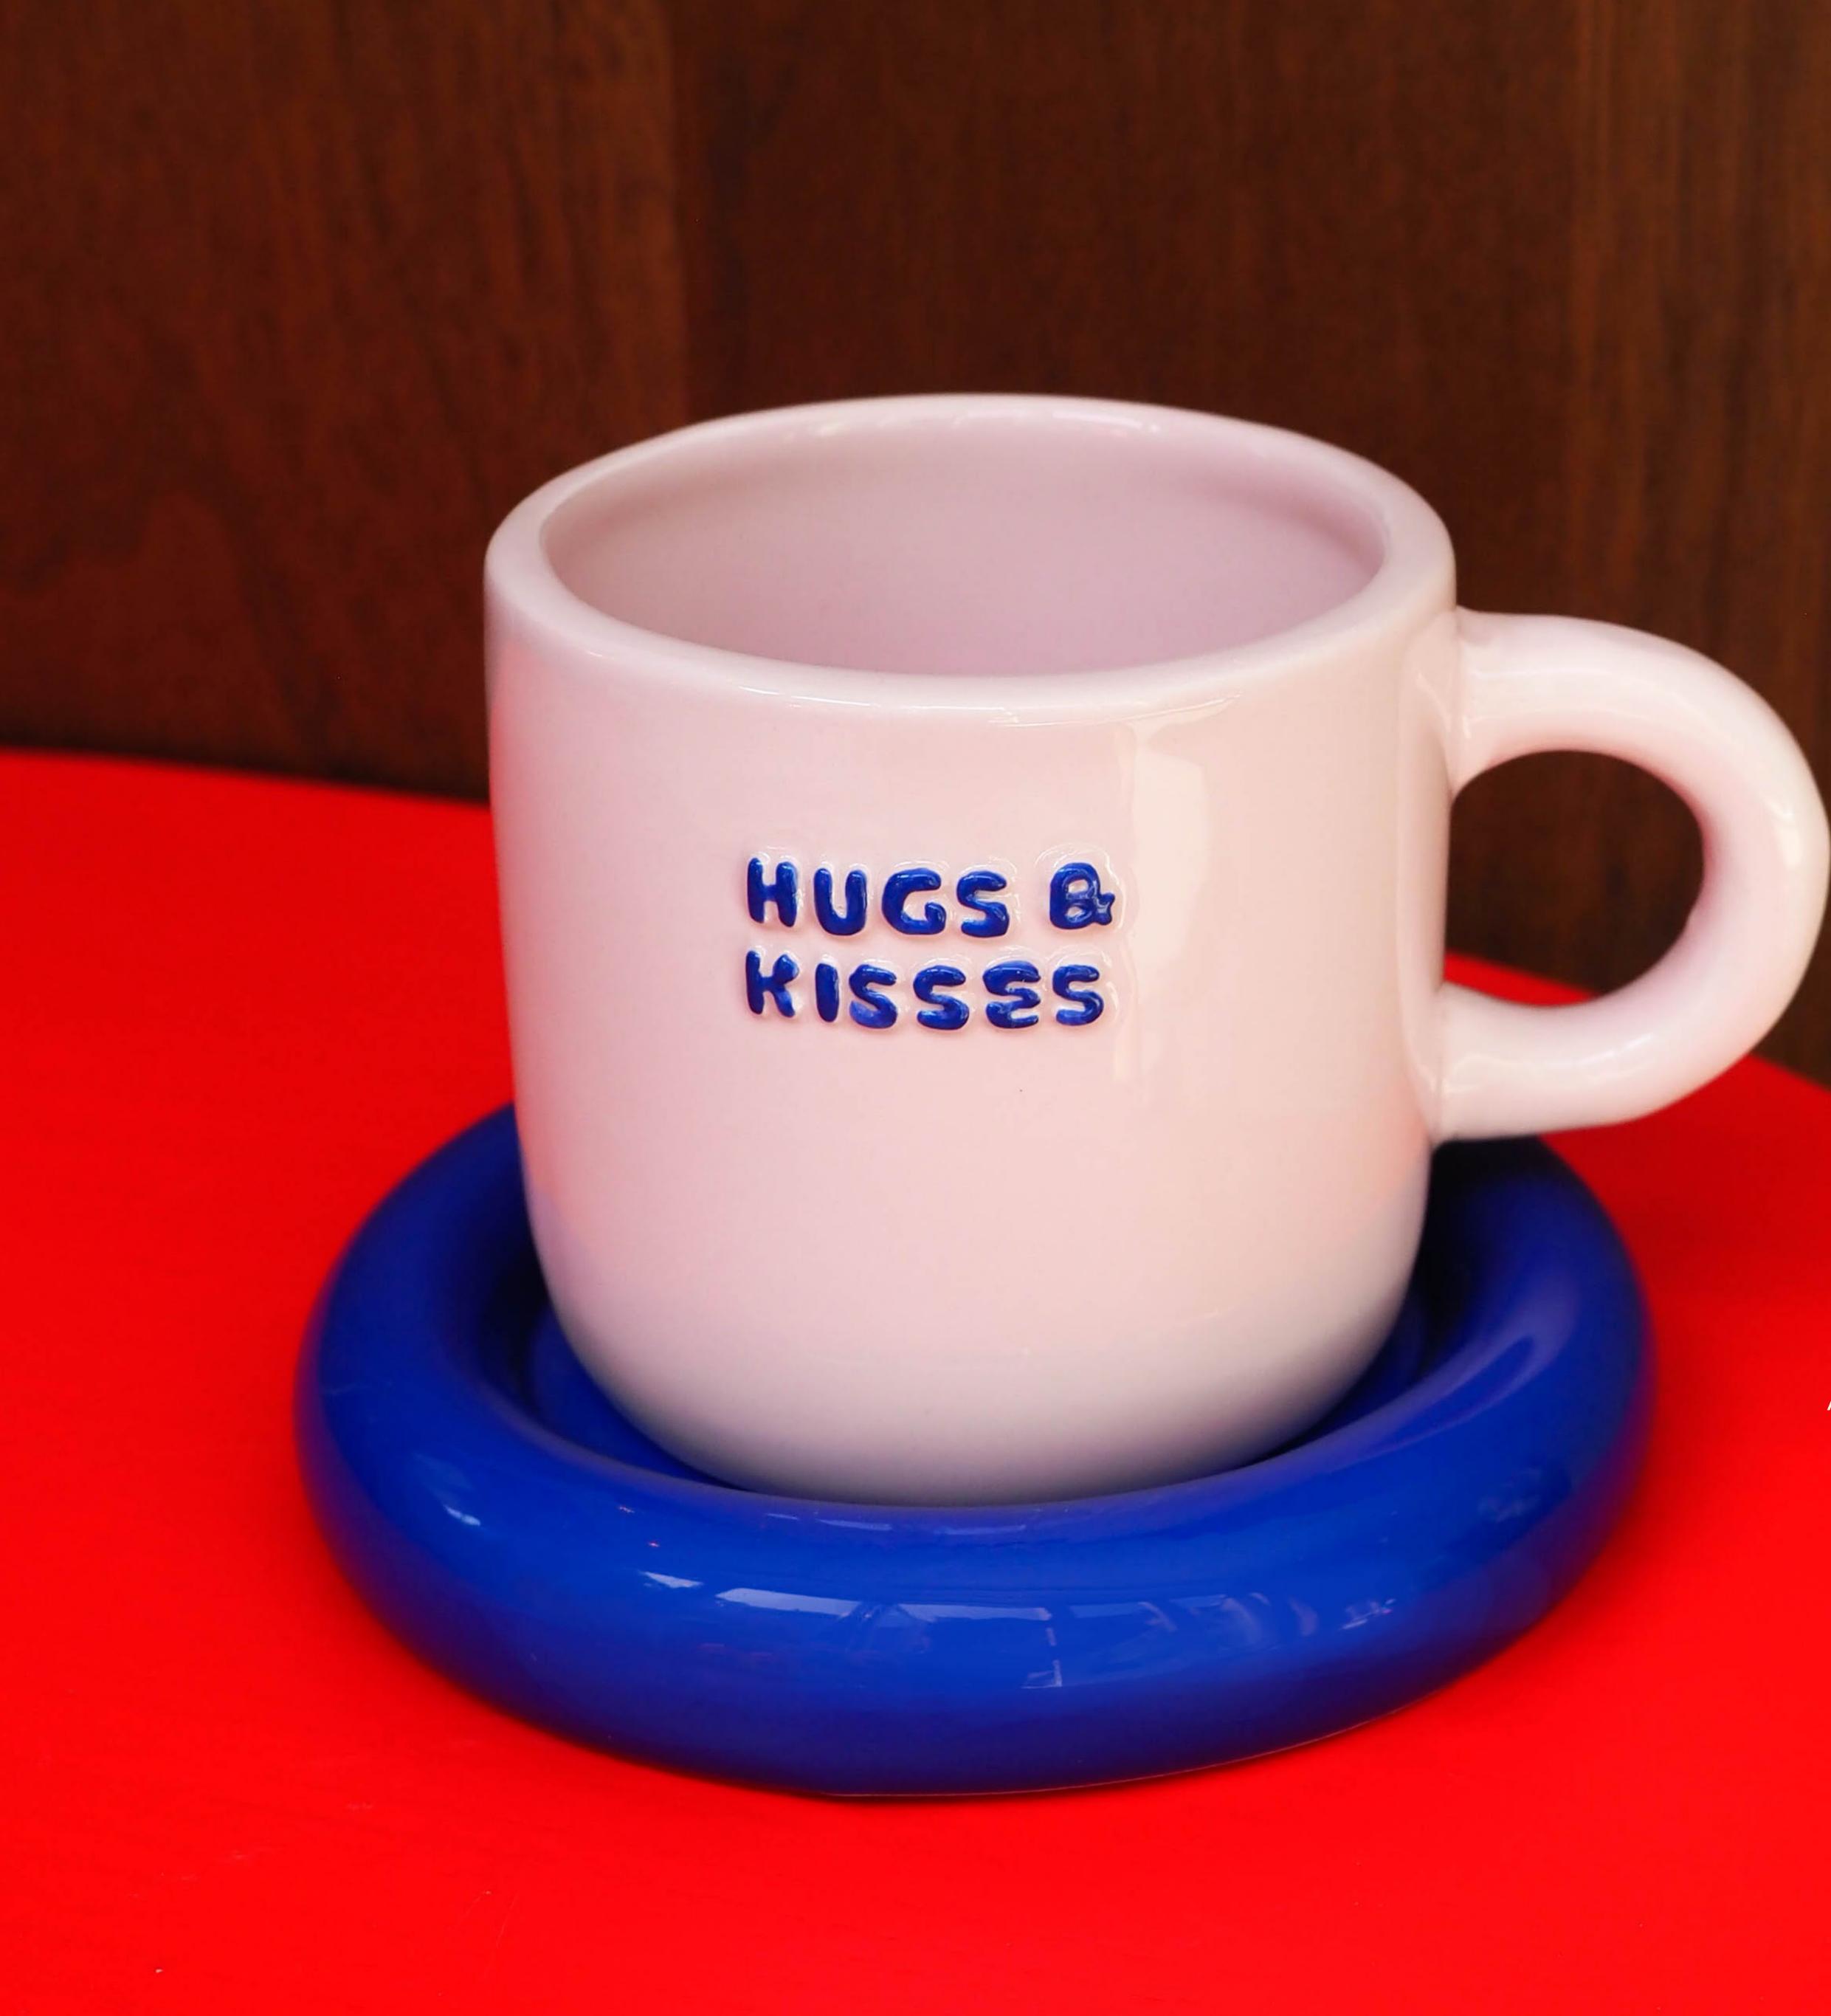

> Photo holder Orange flower 1090086 Pre-pack: 6 4.4x2.4x3.7 cm

Mugs Pre-pack: 6 Size: 7,5 cm diameter and 8cm height

Mug Hugs & kisses 1090087 Pre-pack: 6

Mug Home is happy 1090089 Pre-pack: 6

Mug Have a good day 1090088 Pre-pack: 6