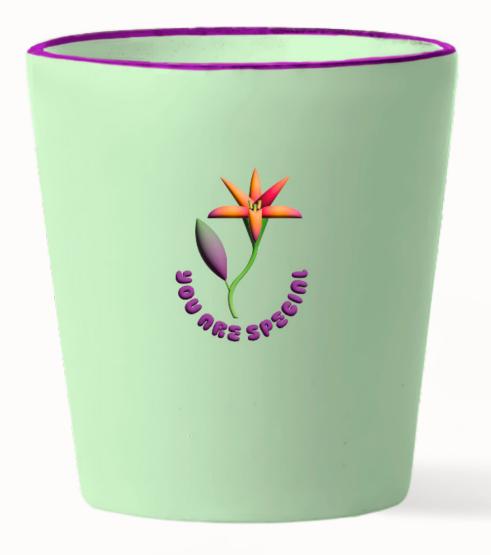

Mug You are special 1090090 Pre-pack: 6

Mug + saucer Pre-pack: 6 Size: 8x8x7,5 cm

1090091

Plates Pre-pack: 6 Size: 15 cm diameter

Plate Have a good day 1090096 Pre-pack: 6

Plate You are special 1090098 Pre-pack: 6