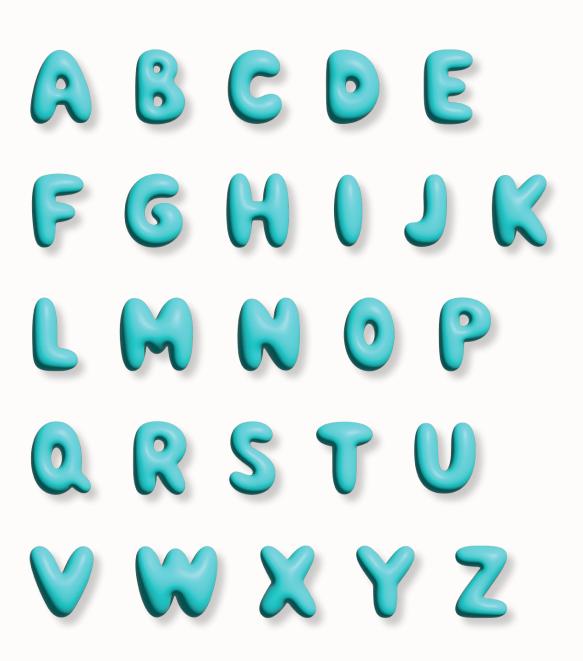

#### ALPHABE? lz77zRS

Alphabet letters Pre-pack: 4 26 SKU Height: 15cm

Blue: 1090001 - 1090026

Orange: 1090027 - 1090052

Pink: 1090053 - 1090078

Photo holder Pre-pack: 6 Varied sizes

Photo holder I like you 1090079 Pre-pack: 6 6.5x2.2x3.5 cm