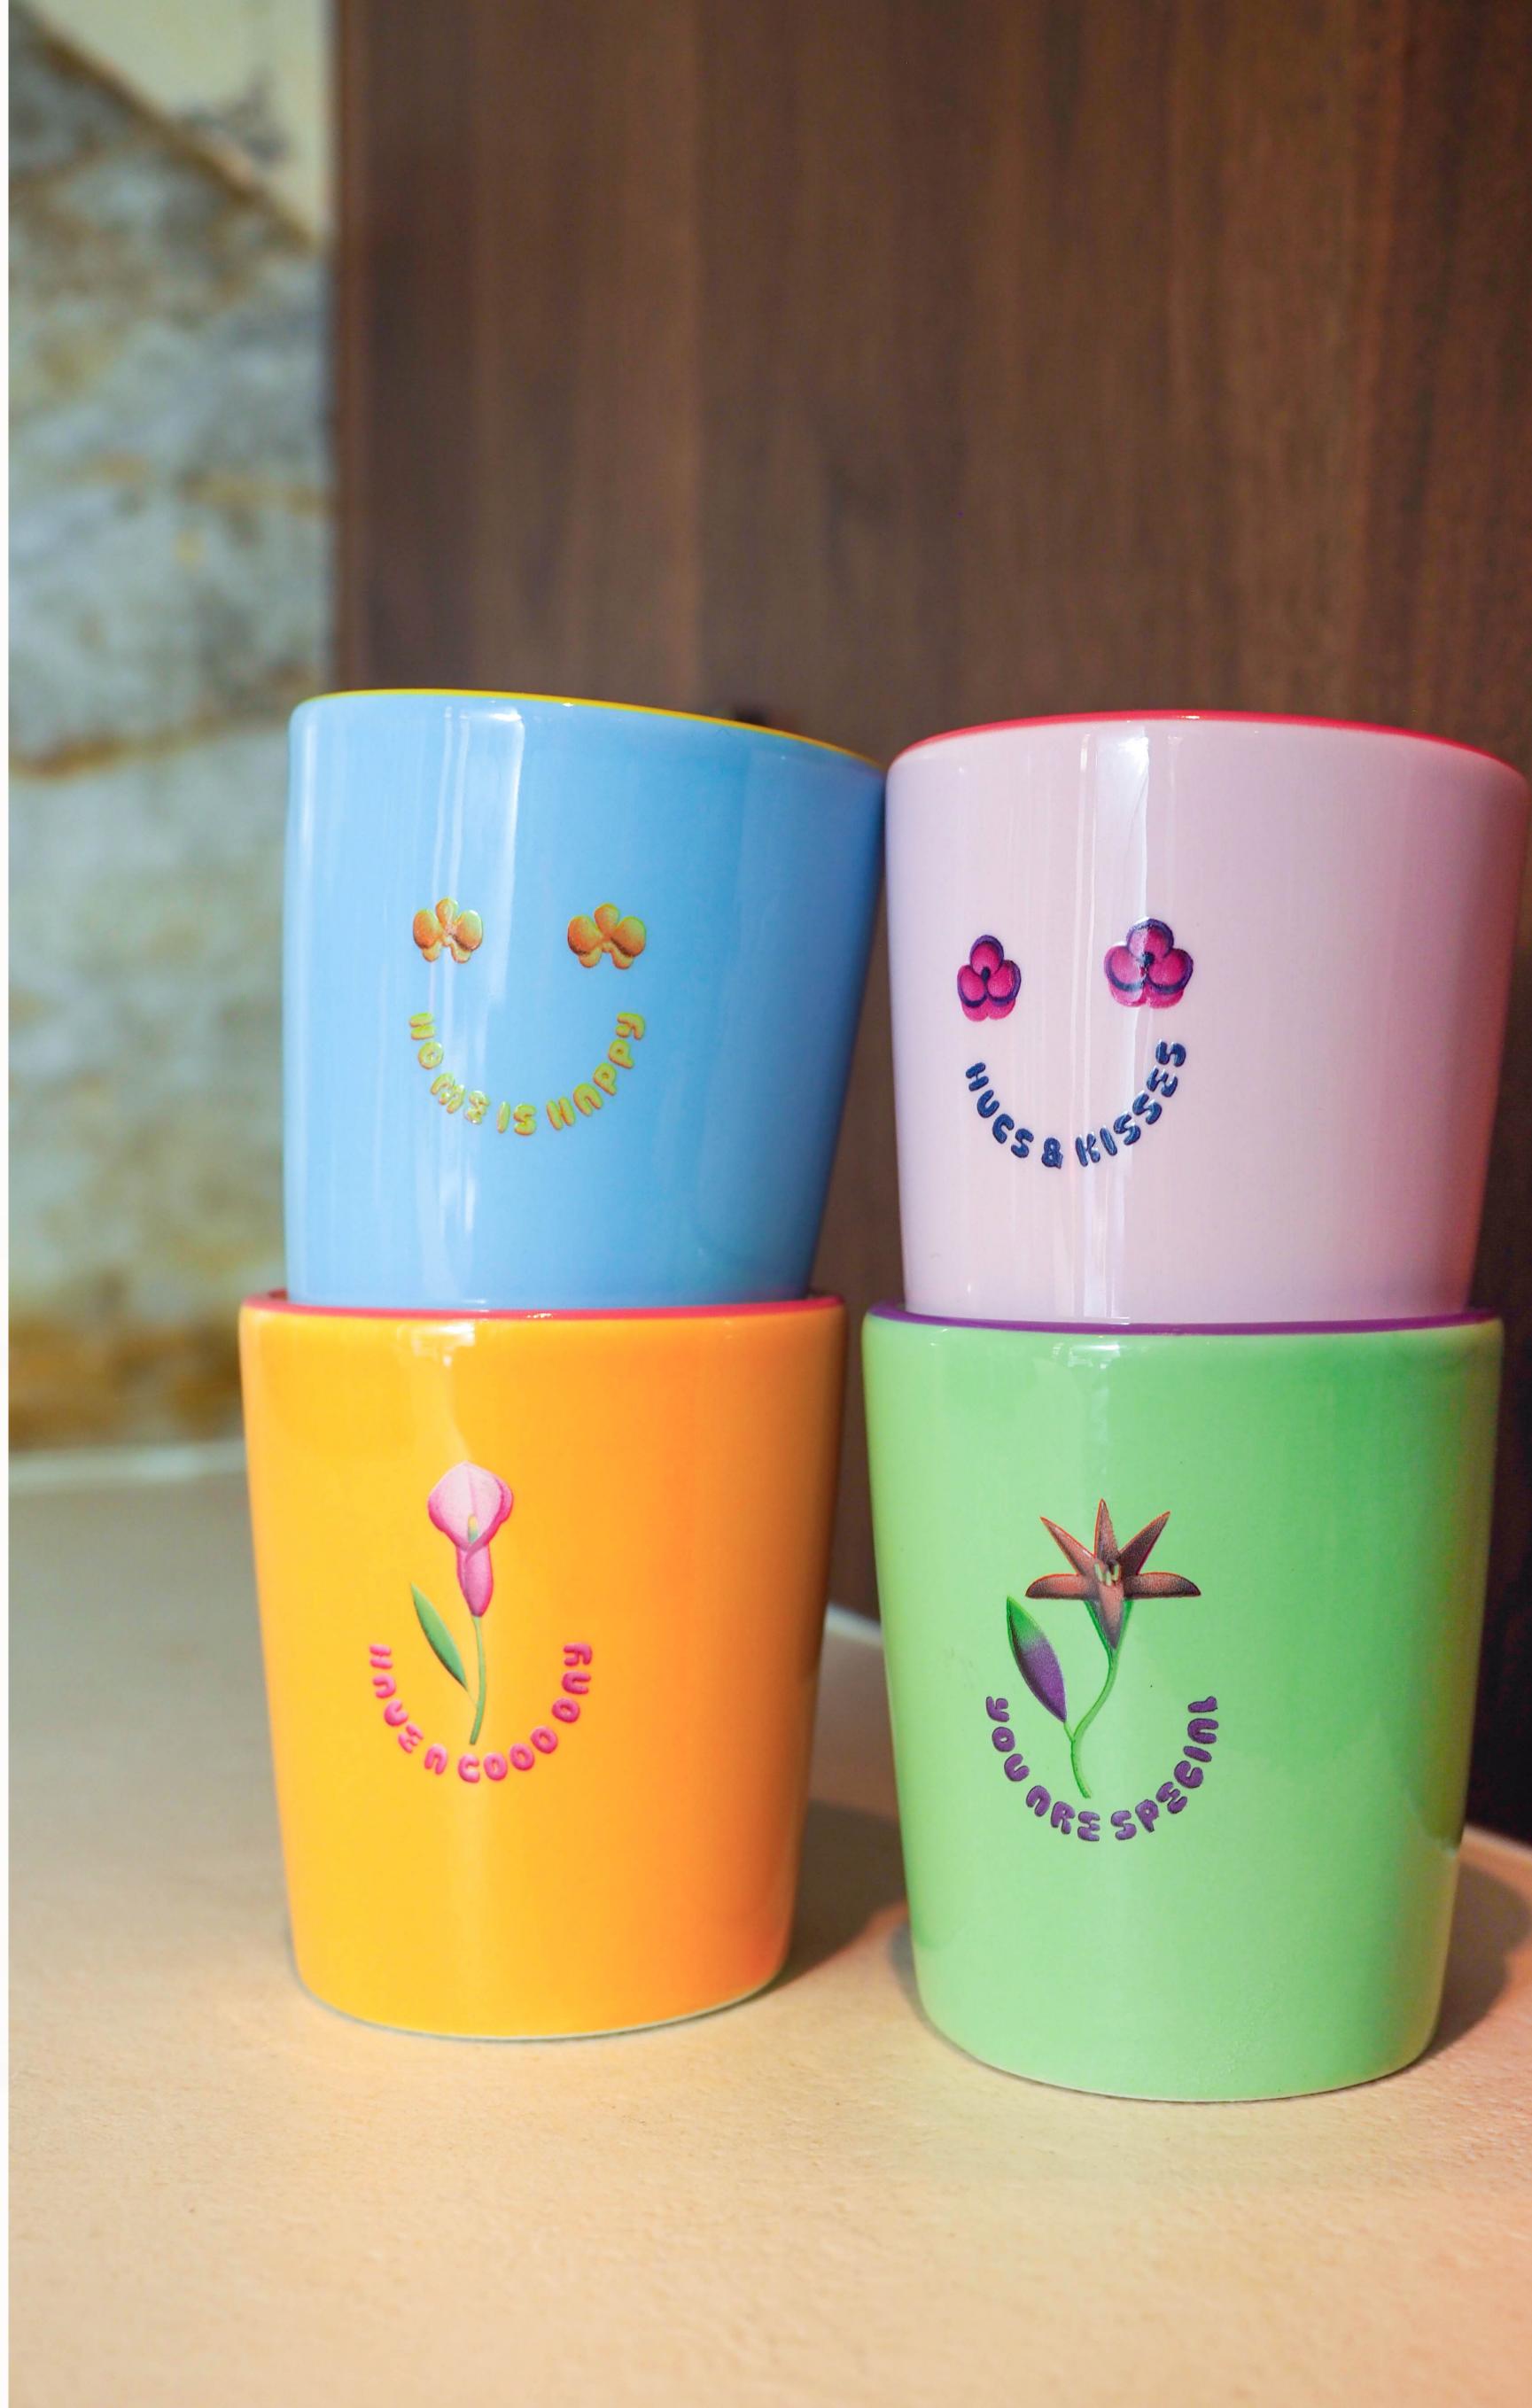

> Photo holder Orange flower 1090086 Pre-pack: 6 4.4x2.4x3.7 cm

Mugs Pre-pack: 6 Size: 7,5 cm diameter and 8cm height

Mug Hugs & kisses 1090087 Pre-pack: 6

Mug Home is happy 1090089 Pre-pack: 6

Mug Have a good day 1090088 Pre-pack: 6

Mug You are special 1090090 Pre-pack: 6

Mug + saucer Pre-pack: 6 Size: 8x8x7,5 cm

1090091

Plates Pre-pack: 6 Size: 15 cm diameter

Plate Have a good day 1090096 Pre-pack: 6

Plate You are special 1090098 Pre-pack: 6