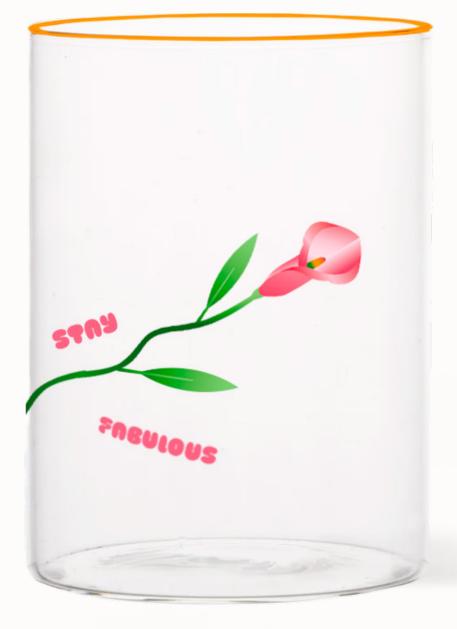

Water glasses Pre-pack: 6 Size: 8 cm diameter and 10 cm height

Glass Stay fabulous 1090099 Pre-pack: 6

Glass Home is happy 1090101 Pre-pack: 6

Glass I like you 1090100 Pre-pack: 6

Glass You rock 1090102 Pre-pack: 6