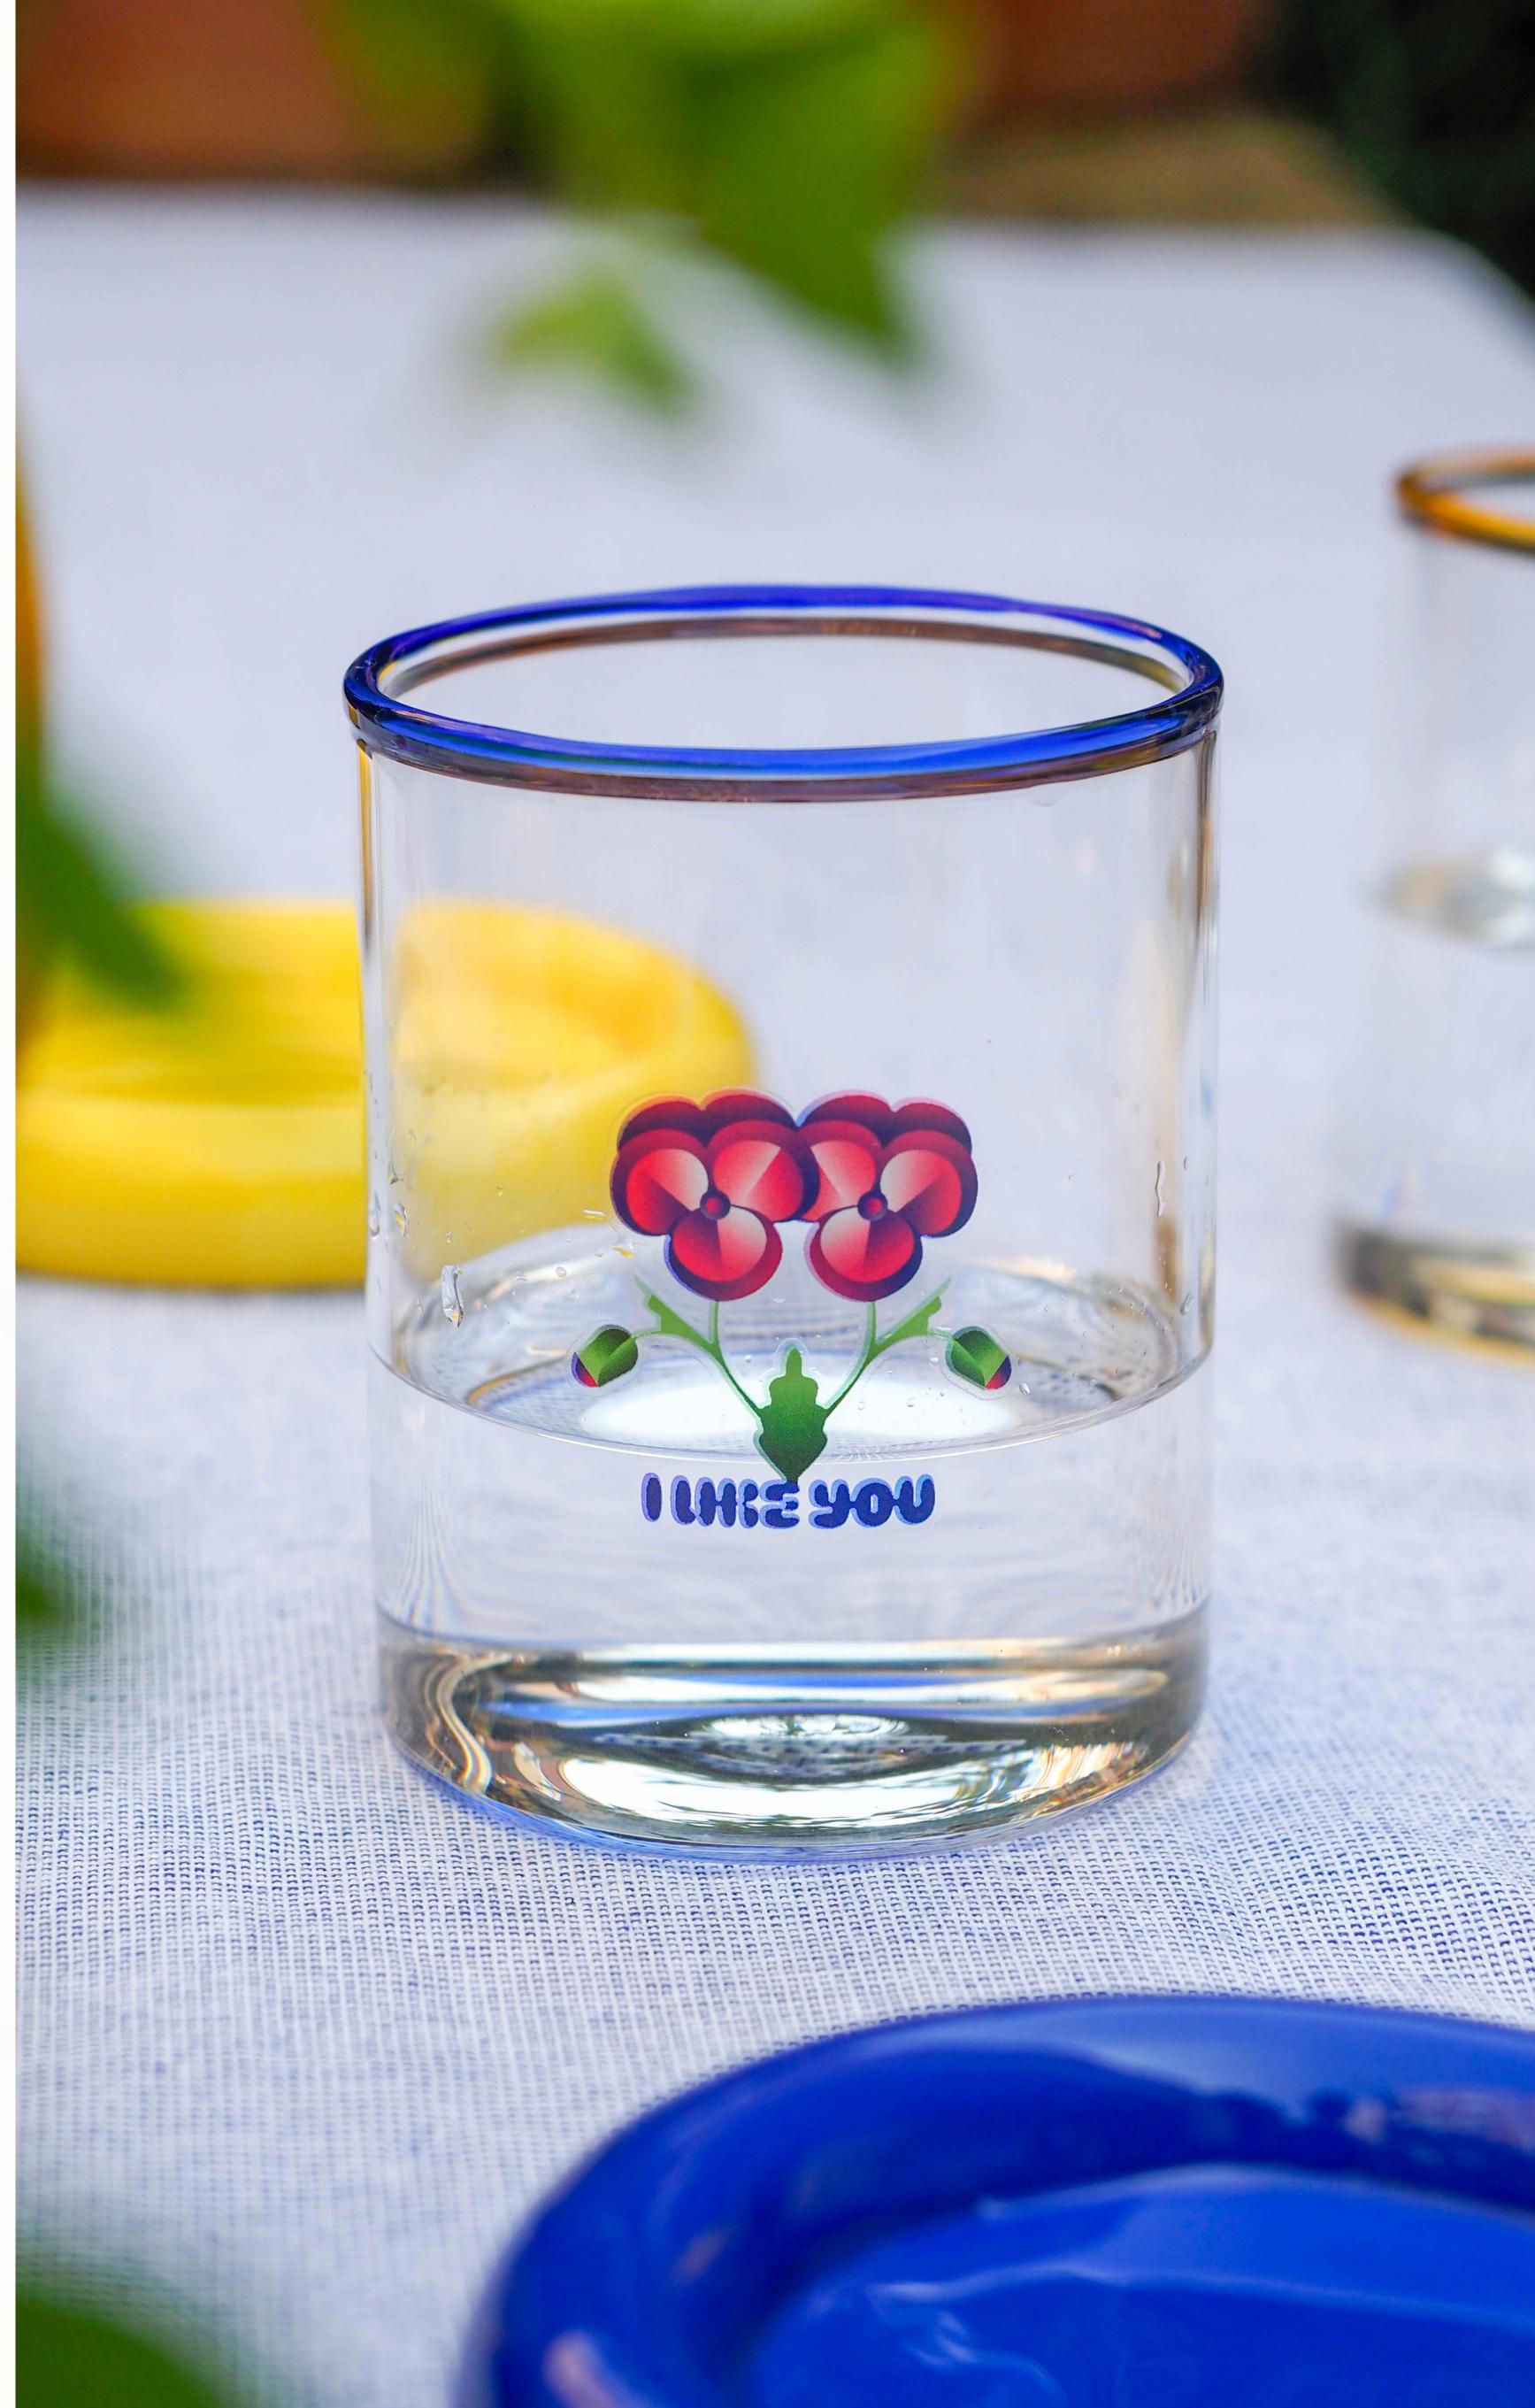

Water glasses Pre-pack: 6 Size: 8 cm diameter and 10 cm height

Glass Stay fabulous 1090099 Pre-pack: 6

Glass Home is happy 1090101 Pre-pack: 6

Glass I like you 1090100 Pre-pack: 6

Glass You rock 1090102 Pre-pack: 6