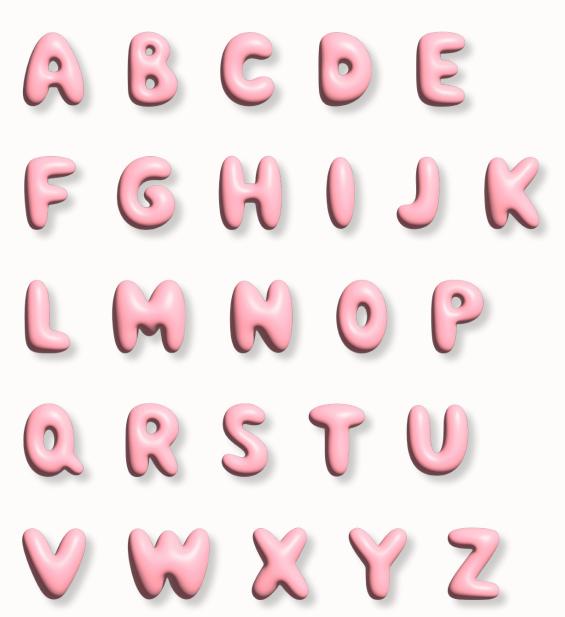

#### ALPHABE? lz77zRS

Alphabet letters Pre-pack: 4 26 SKU Height: 15cm

Blue: 1090001 - 1090026

Orange: 1090027 - 1090052

Pink: 1090053 - 1090078

Photo holder Pre-pack: 6 Varied sizes

Photo holder I like you 1090079 Pre-pack: 6 6.5x2.2x3.5 cm