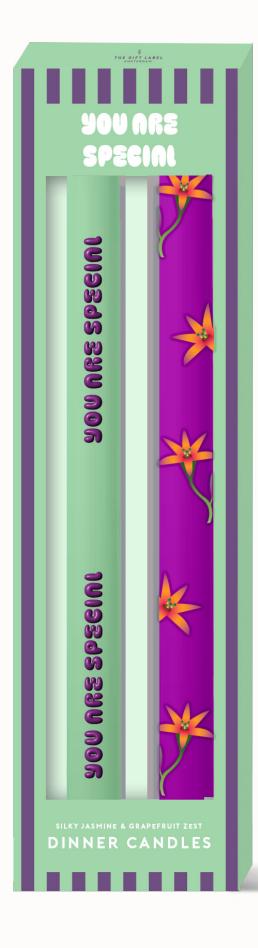

: 6



Mug Home is happy 1090089 Pre-pack: 6



Mug Have a good day 1090088 Pre-pack: 6



Mug You are special 1090090 Pre-pack: 6







Mug + saucer Pre-pack: 6 Size: 8x8x7,5 cm



1090091





Plates Pre-pack: 6 Size: 15 cm diameter





Plate Have a good day 1090096 Pre-pack: 6



Plate You are special 1090098 Pre-pack: 6







Water glasses Pre-pack: 6 Size: 8 cm diameter and 10 cm height



Glass Stay fabulous 1090099 Pre-pack: 6



Glass Home is happy 1090101 Pre-pack: 6



Glass I like you 1090100 Pre-pack: 6



Glass You rock 1090102 Pre-pack: 6





### DINNER CONDES

Dinner candles Pre-pack: 12 Size: 2.2x2.2x25 cm 160 gr



Dinner Candles Hugs & kisses 1090103 Pre-pack: 6



Dinner Candles Home is happy 1090105 Pre-pack: 6



Dinner Candles Have a good day 1090104 Pre-pack: 6



Dinner Candles You are special 1090106 Pre-pack: 6



and a start



# **THE GIFT LABEL** AMSTERDAM

Papaverhof 14, 1032 LX Amsterdam, The Netherlands

> +31 (0) 20 370 51 70 info@thegiftlabel.com

WWW.THEGIFTLABEL.COM