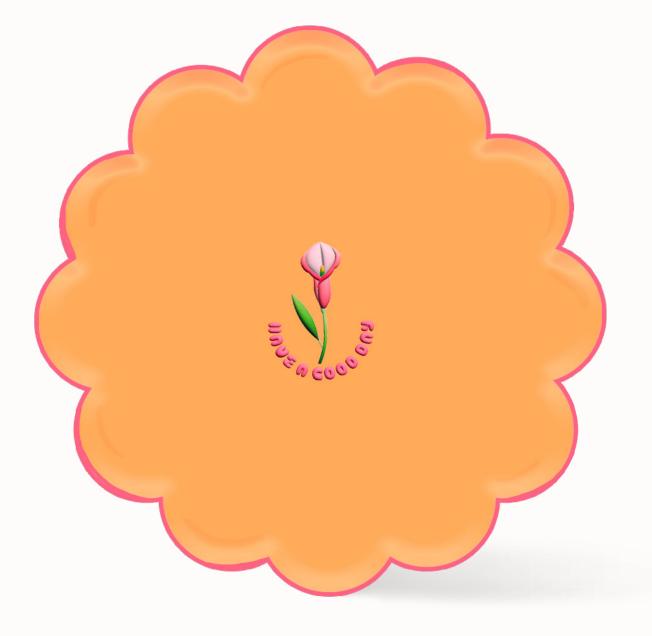

Mug You are special 1090090 Pre-pack: 6

Mug + saucer Pre-pack: 6 Size: 8x8x7,5 cm

1090091

Plates Pre-pack: 6 Size: 15 cm diameter

Plate Have a good day 1090096 Pre-pack: 6

Plate You are special 1090098 Pre-pack: 6