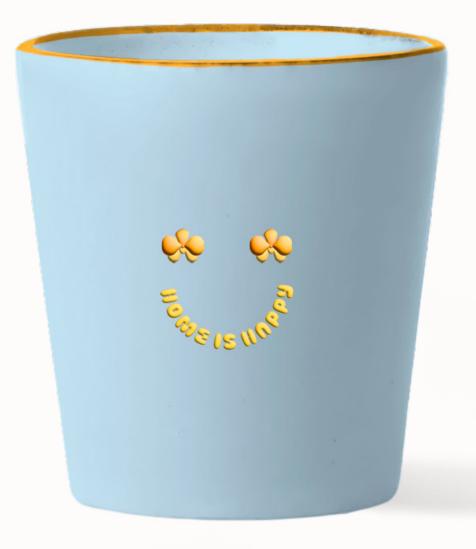

> Photo holder Orange flower 1090086 Pre-pack: 6 4.4x2.4x3.7 cm

Mugs Pre-pack: 6 Size: 7,5 cm diameter and 8cm height

Mug Hugs & kisses 1090087 Pre-pack: 6

Mug Home is happy 1090089 Pre-pack: 6

Mug Have a good day 1090088 Pre-pack: 6