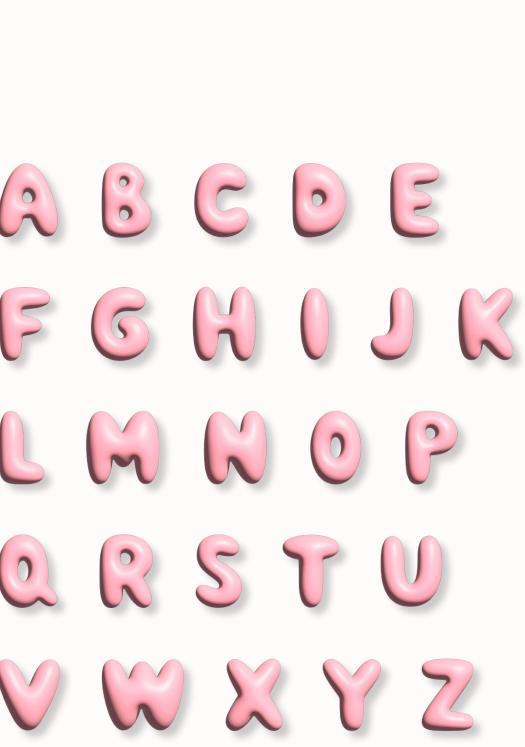

#### ALPHABE? lz77zRS

Alphabet letters Pre-pack: 4 26 SKU Height: 15cm

Blue: 1090001 - 1090026

Orange: 1090027 - 1090052

Pink: 1090053 - 1090078

Photo holder Pre-pack: 6 Varied sizes

Photo holder I like you 1090079 Pre-pack: 6 6.5x2.2x3.5 cm