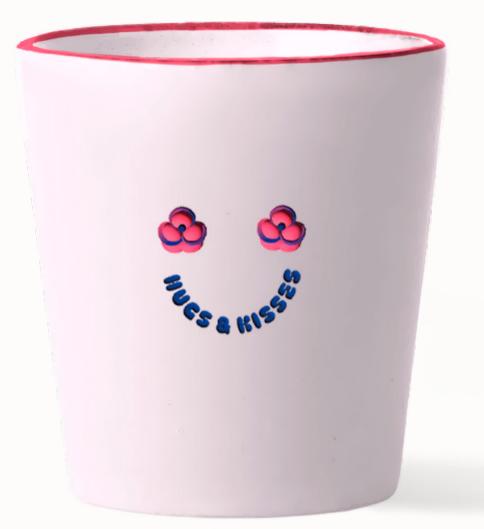

> Photo holder Orange flower 1090086 Pre-pack: 6 4.4x2.4x3.7 cm

Mugs Pre-pack: 6 Size: 7,5 cm diameter and 8cm height

Mug Hugs & kisses 1090087 Pre-pack: 6

Mug Home is happy 1090089 Pre-pack: 6

Mug Have a good day 1090088 Pre-pack: 6