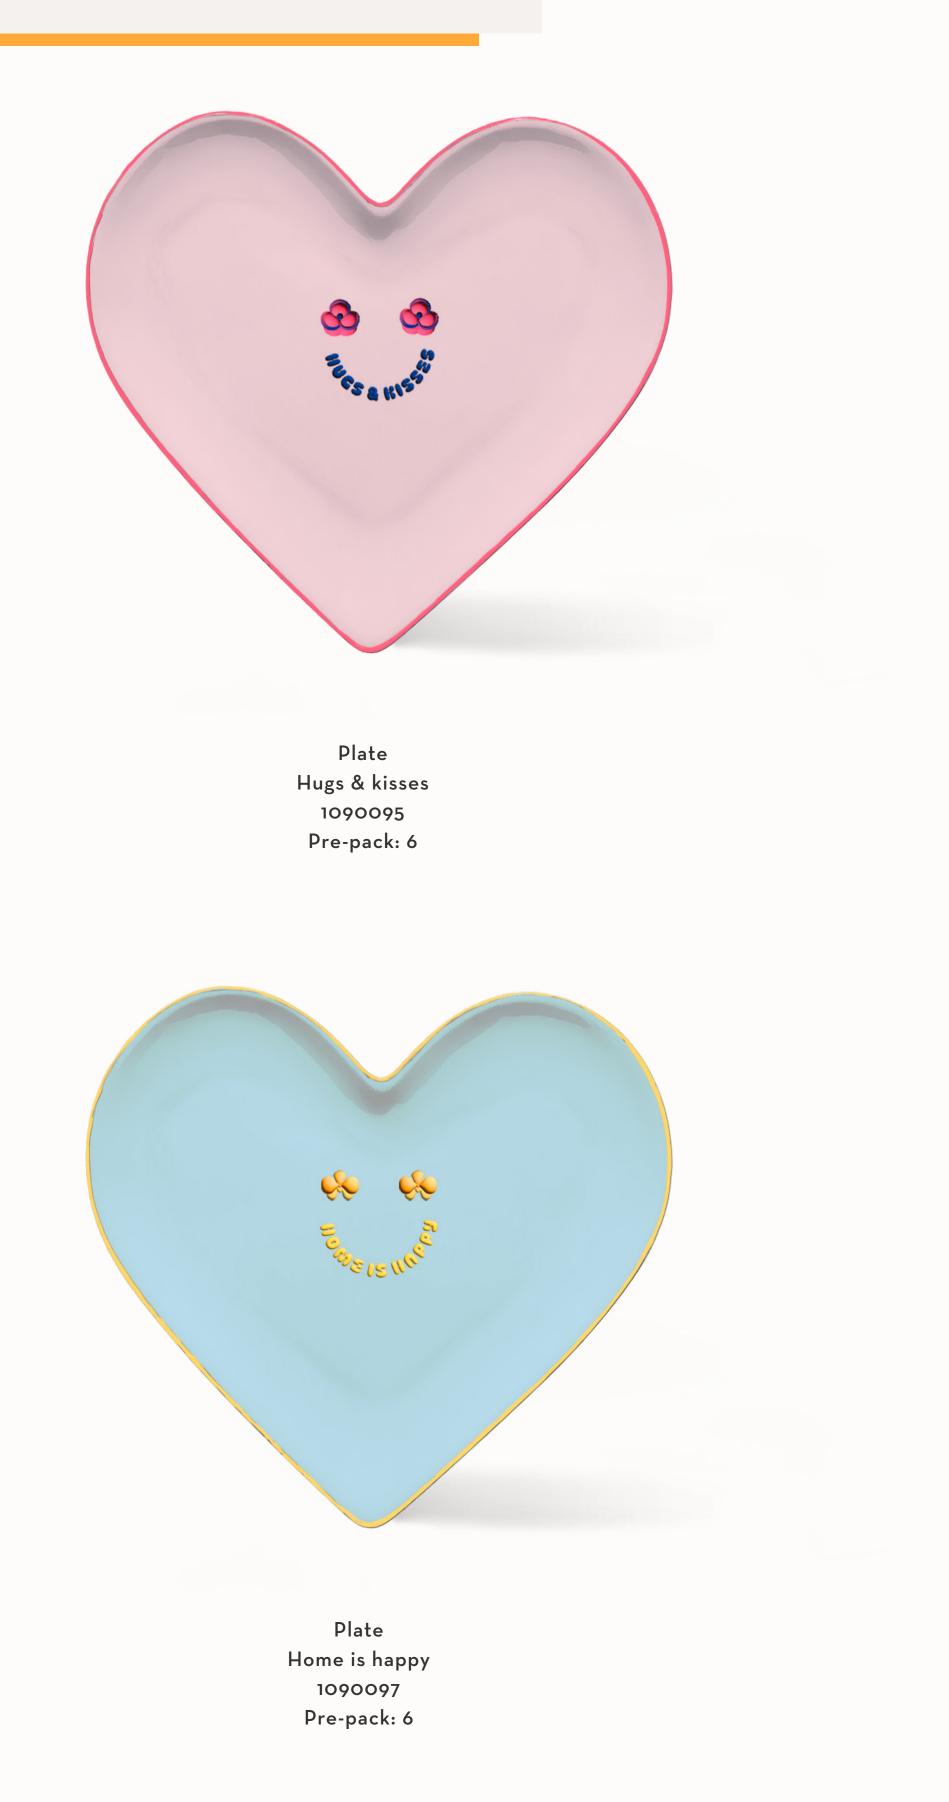

Mug You are special 1090090 Pre-pack: 6

Mug + saucer Pre-pack: 6 Size: 8x8x7,5 cm

1090091

Plates Pre-pack: 6 Size: 15 cm diameter

Plate Have a good day 1090096 Pre-pack: 6

Plate You are special 1090098 Pre-pack: 6