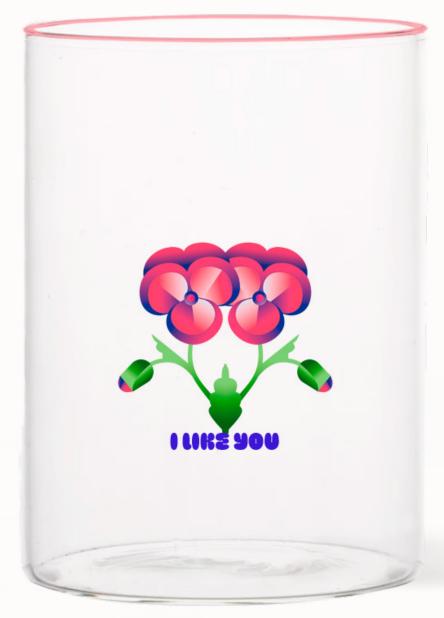

Water glasses Pre-pack: 6 Size: 8 cm diameter and 10 cm height

Glass Stay fabulous 1090099 Pre-pack: 6

Glass Home is happy 1090101 Pre-pack: 6

Glass I like you 1090100 Pre-pack: 6

Glass You rock 1090102 Pre-pack: 6