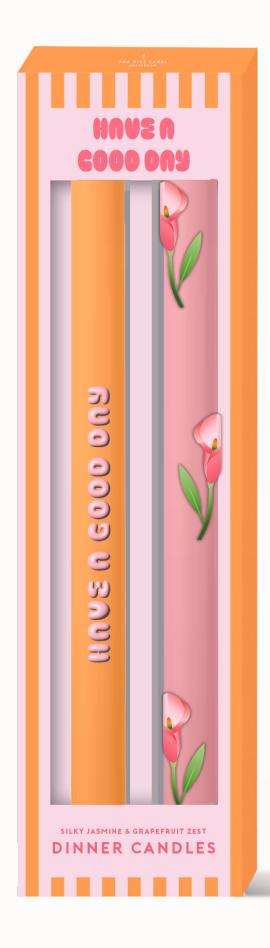

### DINNER CONDES

Dinner candles Pre-pack: 12 Size: 2.2x2.2x25 cm 160 gr

Dinner Candles Hugs & kisses 1090103 Pre-pack: 6

Dinner Candles Home is happy 1090105 Pre-pack: 6

Dinner Candles Have a good day 1090104 Pre-pack: 6