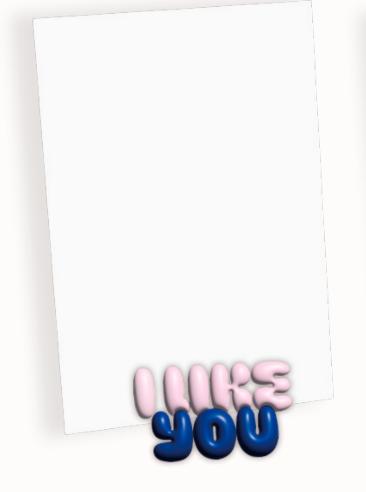

#### ALPHABE? lz77zRS

Alphabet letters Pre-pack: 4 26 SKU Height: 15cm

Blue: 1090001 - 1090026

Orange: 1090027 - 1090052

Pink: 1090053 - 1090078

Photo holder Pre-pack: 6 Varied sizes

Photo holder I like you 1090079 Pre-pack: 6 6.5x2.2x3.5 cm