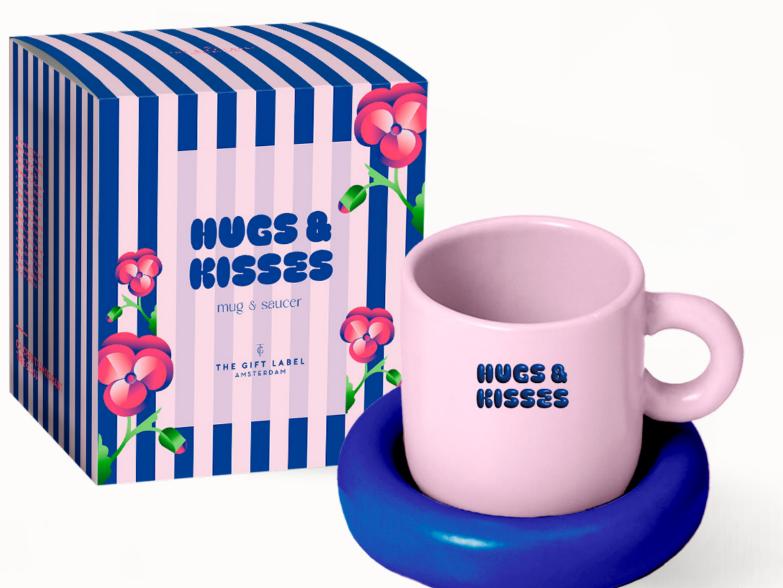

Mug You are special 1090090 Pre-pack: 6

Mug + saucer Pre-pack: 6 Size: 8x8x7,5 cm

1090091

Plates Pre-pack: 6 Size: 15 cm diameter

Plate Have a good day 1090096 Pre-pack: 6

Plate You are special 1090098 Pre-pack: 6