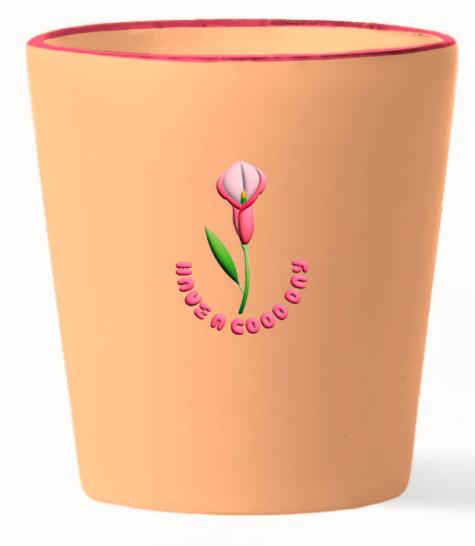

> Photo holder Orange flower 1090086 Pre-pack: 6 4.4x2.4x3.7 cm

Mugs Pre-pack: 6 Size: 7,5 cm diameter and 8cm height

Mug Hugs & kisses 1090087 Pre-pack: 6

Mug Home is happy 1090089 Pre-pack: 6

Mug Have a good day 1090088 Pre-pack: 6