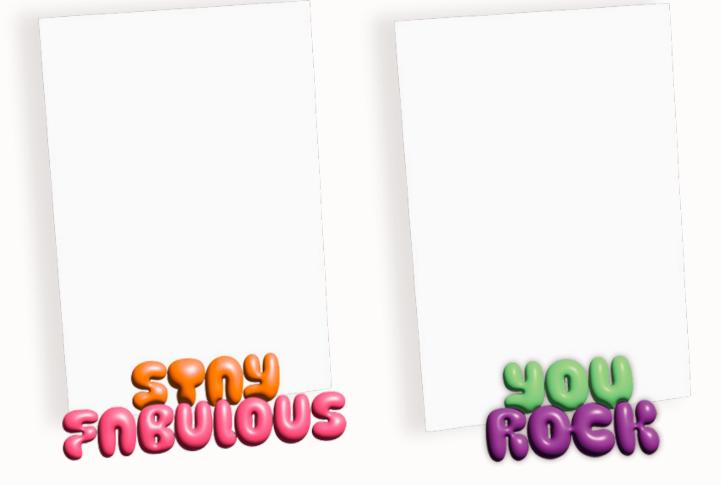

Photo holder Home 1090080 Pre-pack: 6 7.3x1.9x2.2 cm

Photo holder Stay fabulous 1090081 Pre-pack: 6 10.2x1.7x3 cm

Photo holder Yellow flower 1090085 Pre-pack: 6 5.5x3x3 cm

Photo holder Heart 1090083 Pre-pack: 6 4.5x2.2x3.5 cm Photo holder Love 1090084 Pre-pack: 6 7x2.2x2.1 cm Photo holder You rock 1090082 Pre-pack: 6 6.8x2.1x3.7 cm