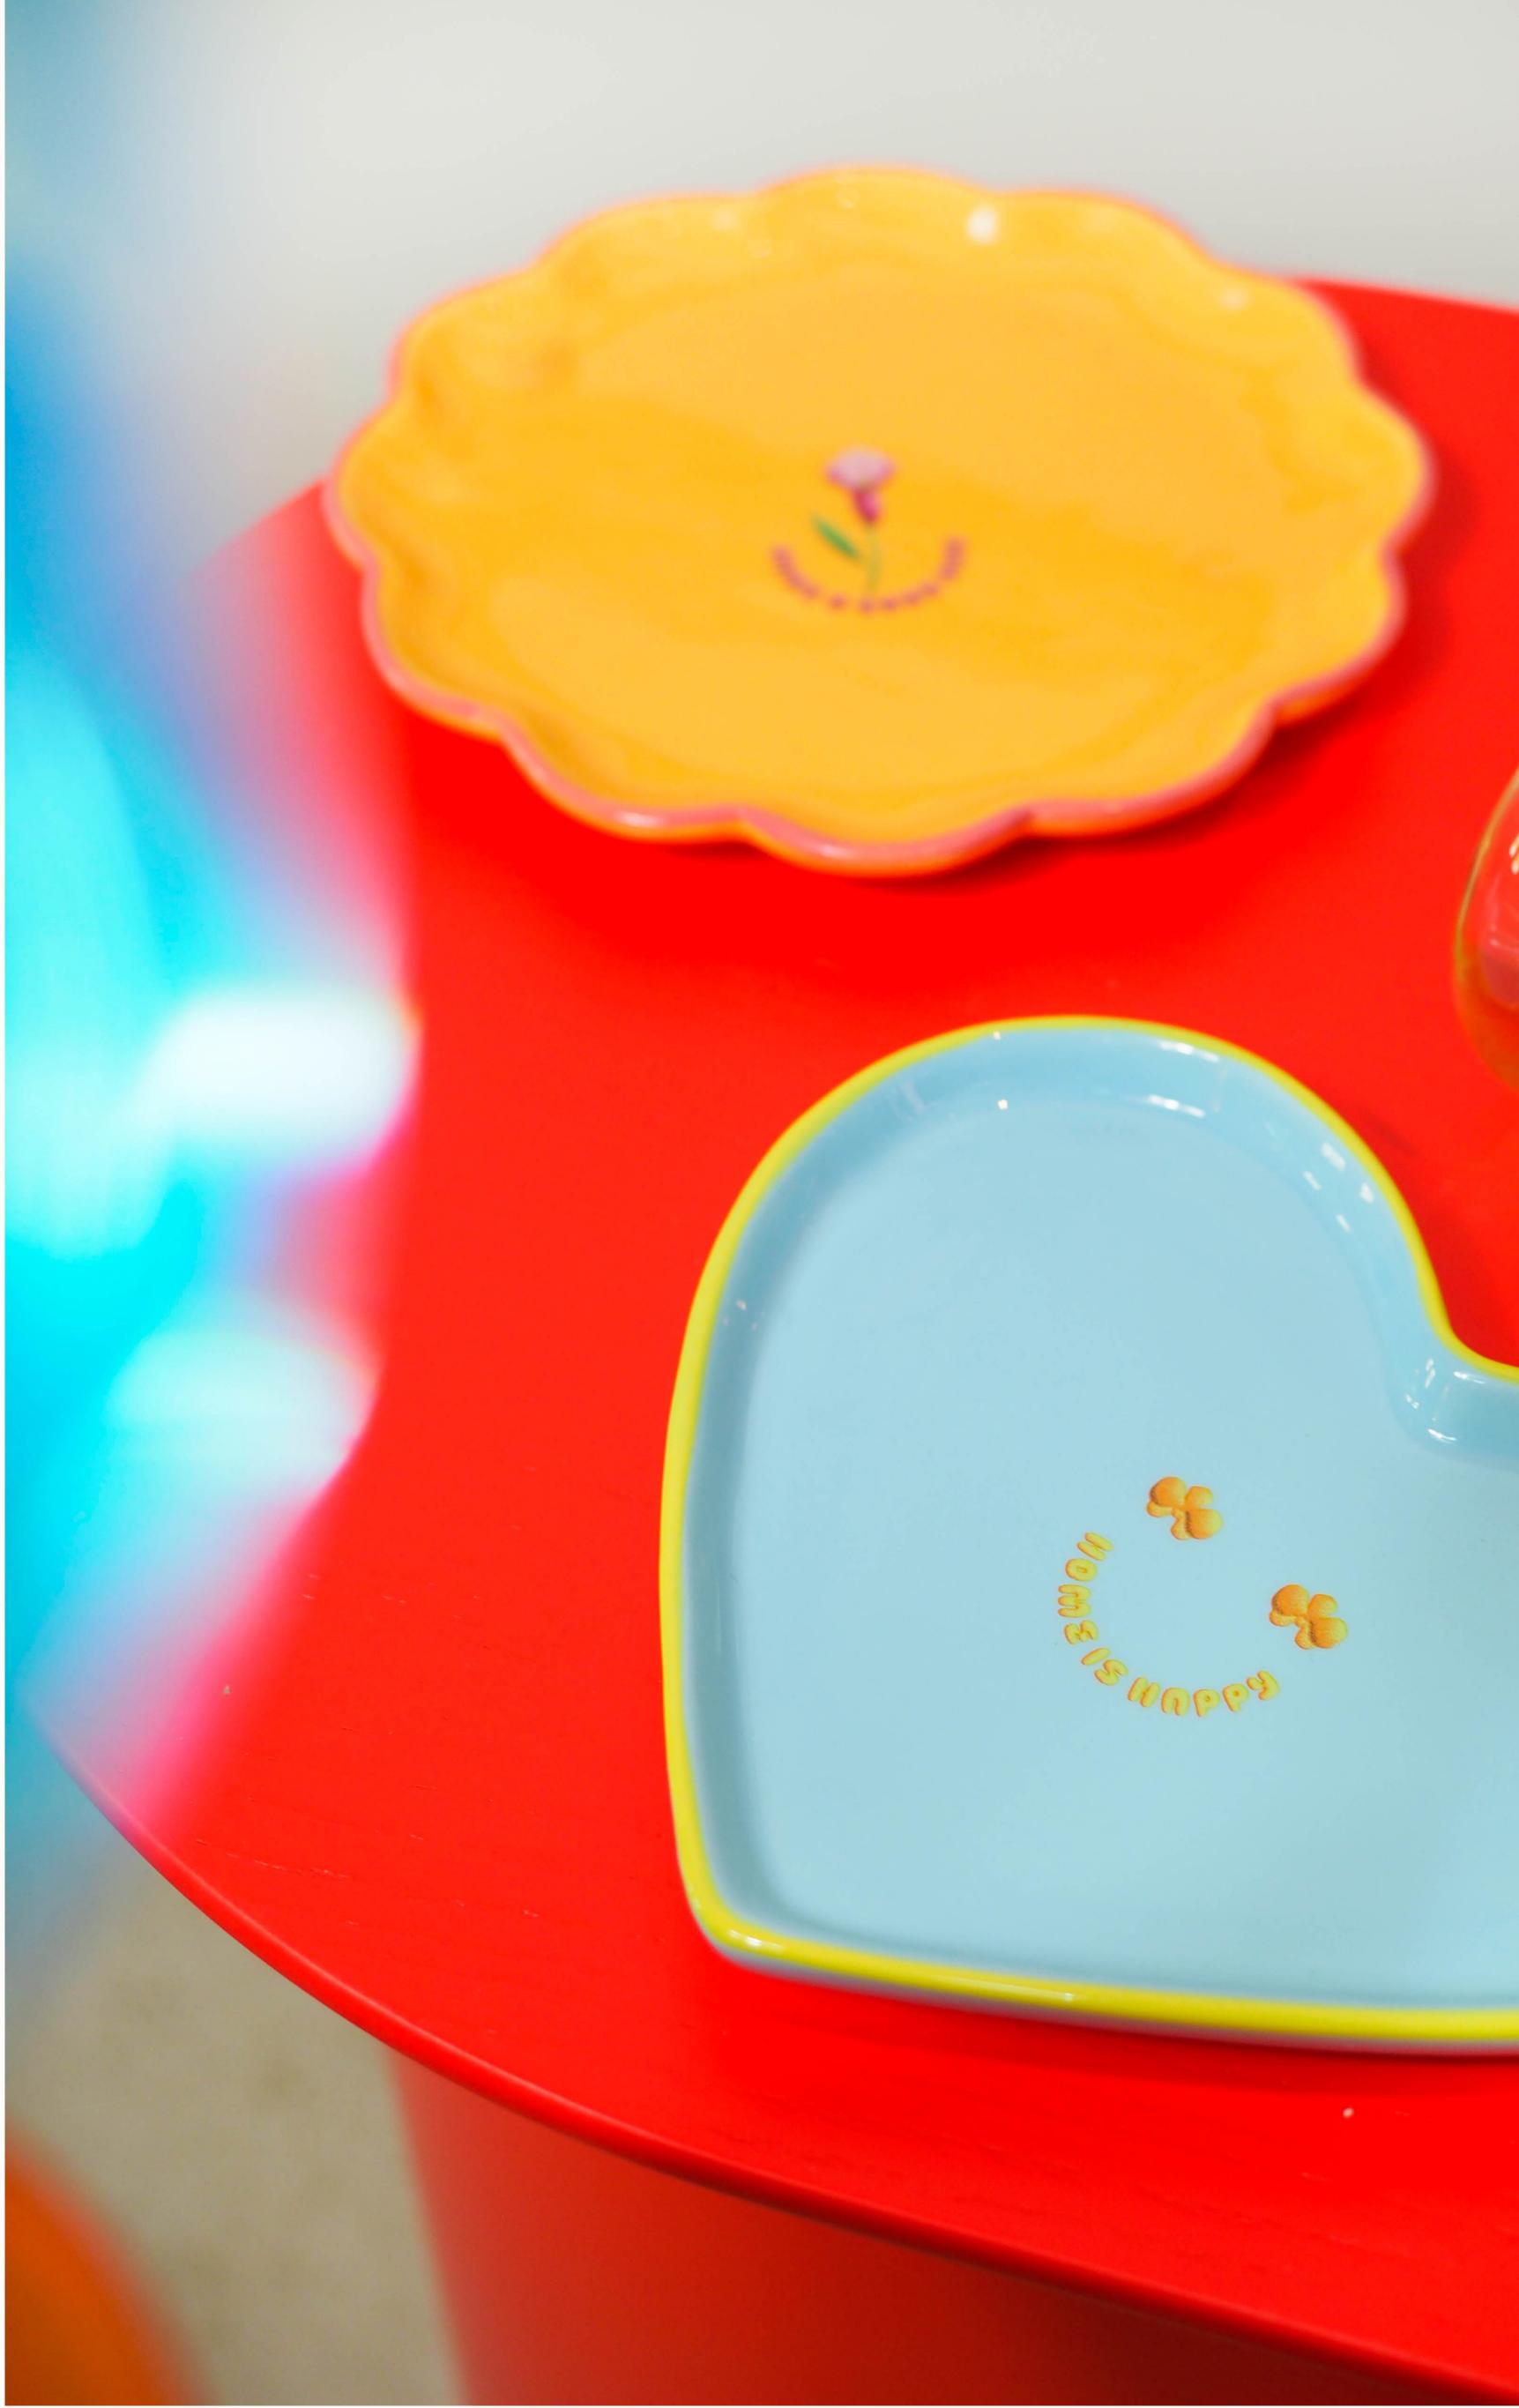

Mug You are special 1090090 Pre-pack: 6

Mug + saucer Pre-pack: 6 Size: 8x8x7,5 cm

1090091

Plates Pre-pack: 6 Size: 15 cm diameter

Plate Have a good day 1090096 Pre-pack: 6

Plate You are special 1090098 Pre-pack: 6

Water glasses Pre-pack: 6 Size: 8 cm diameter and 10 cm height

Glass Stay fabulous 1090099 Pre-pack: 6

Glass Home is happy 1090101 Pre-pack: 6

Glass I like you 1090100 Pre-pack: 6

Glass You rock 1090102 Pre-pack: 6