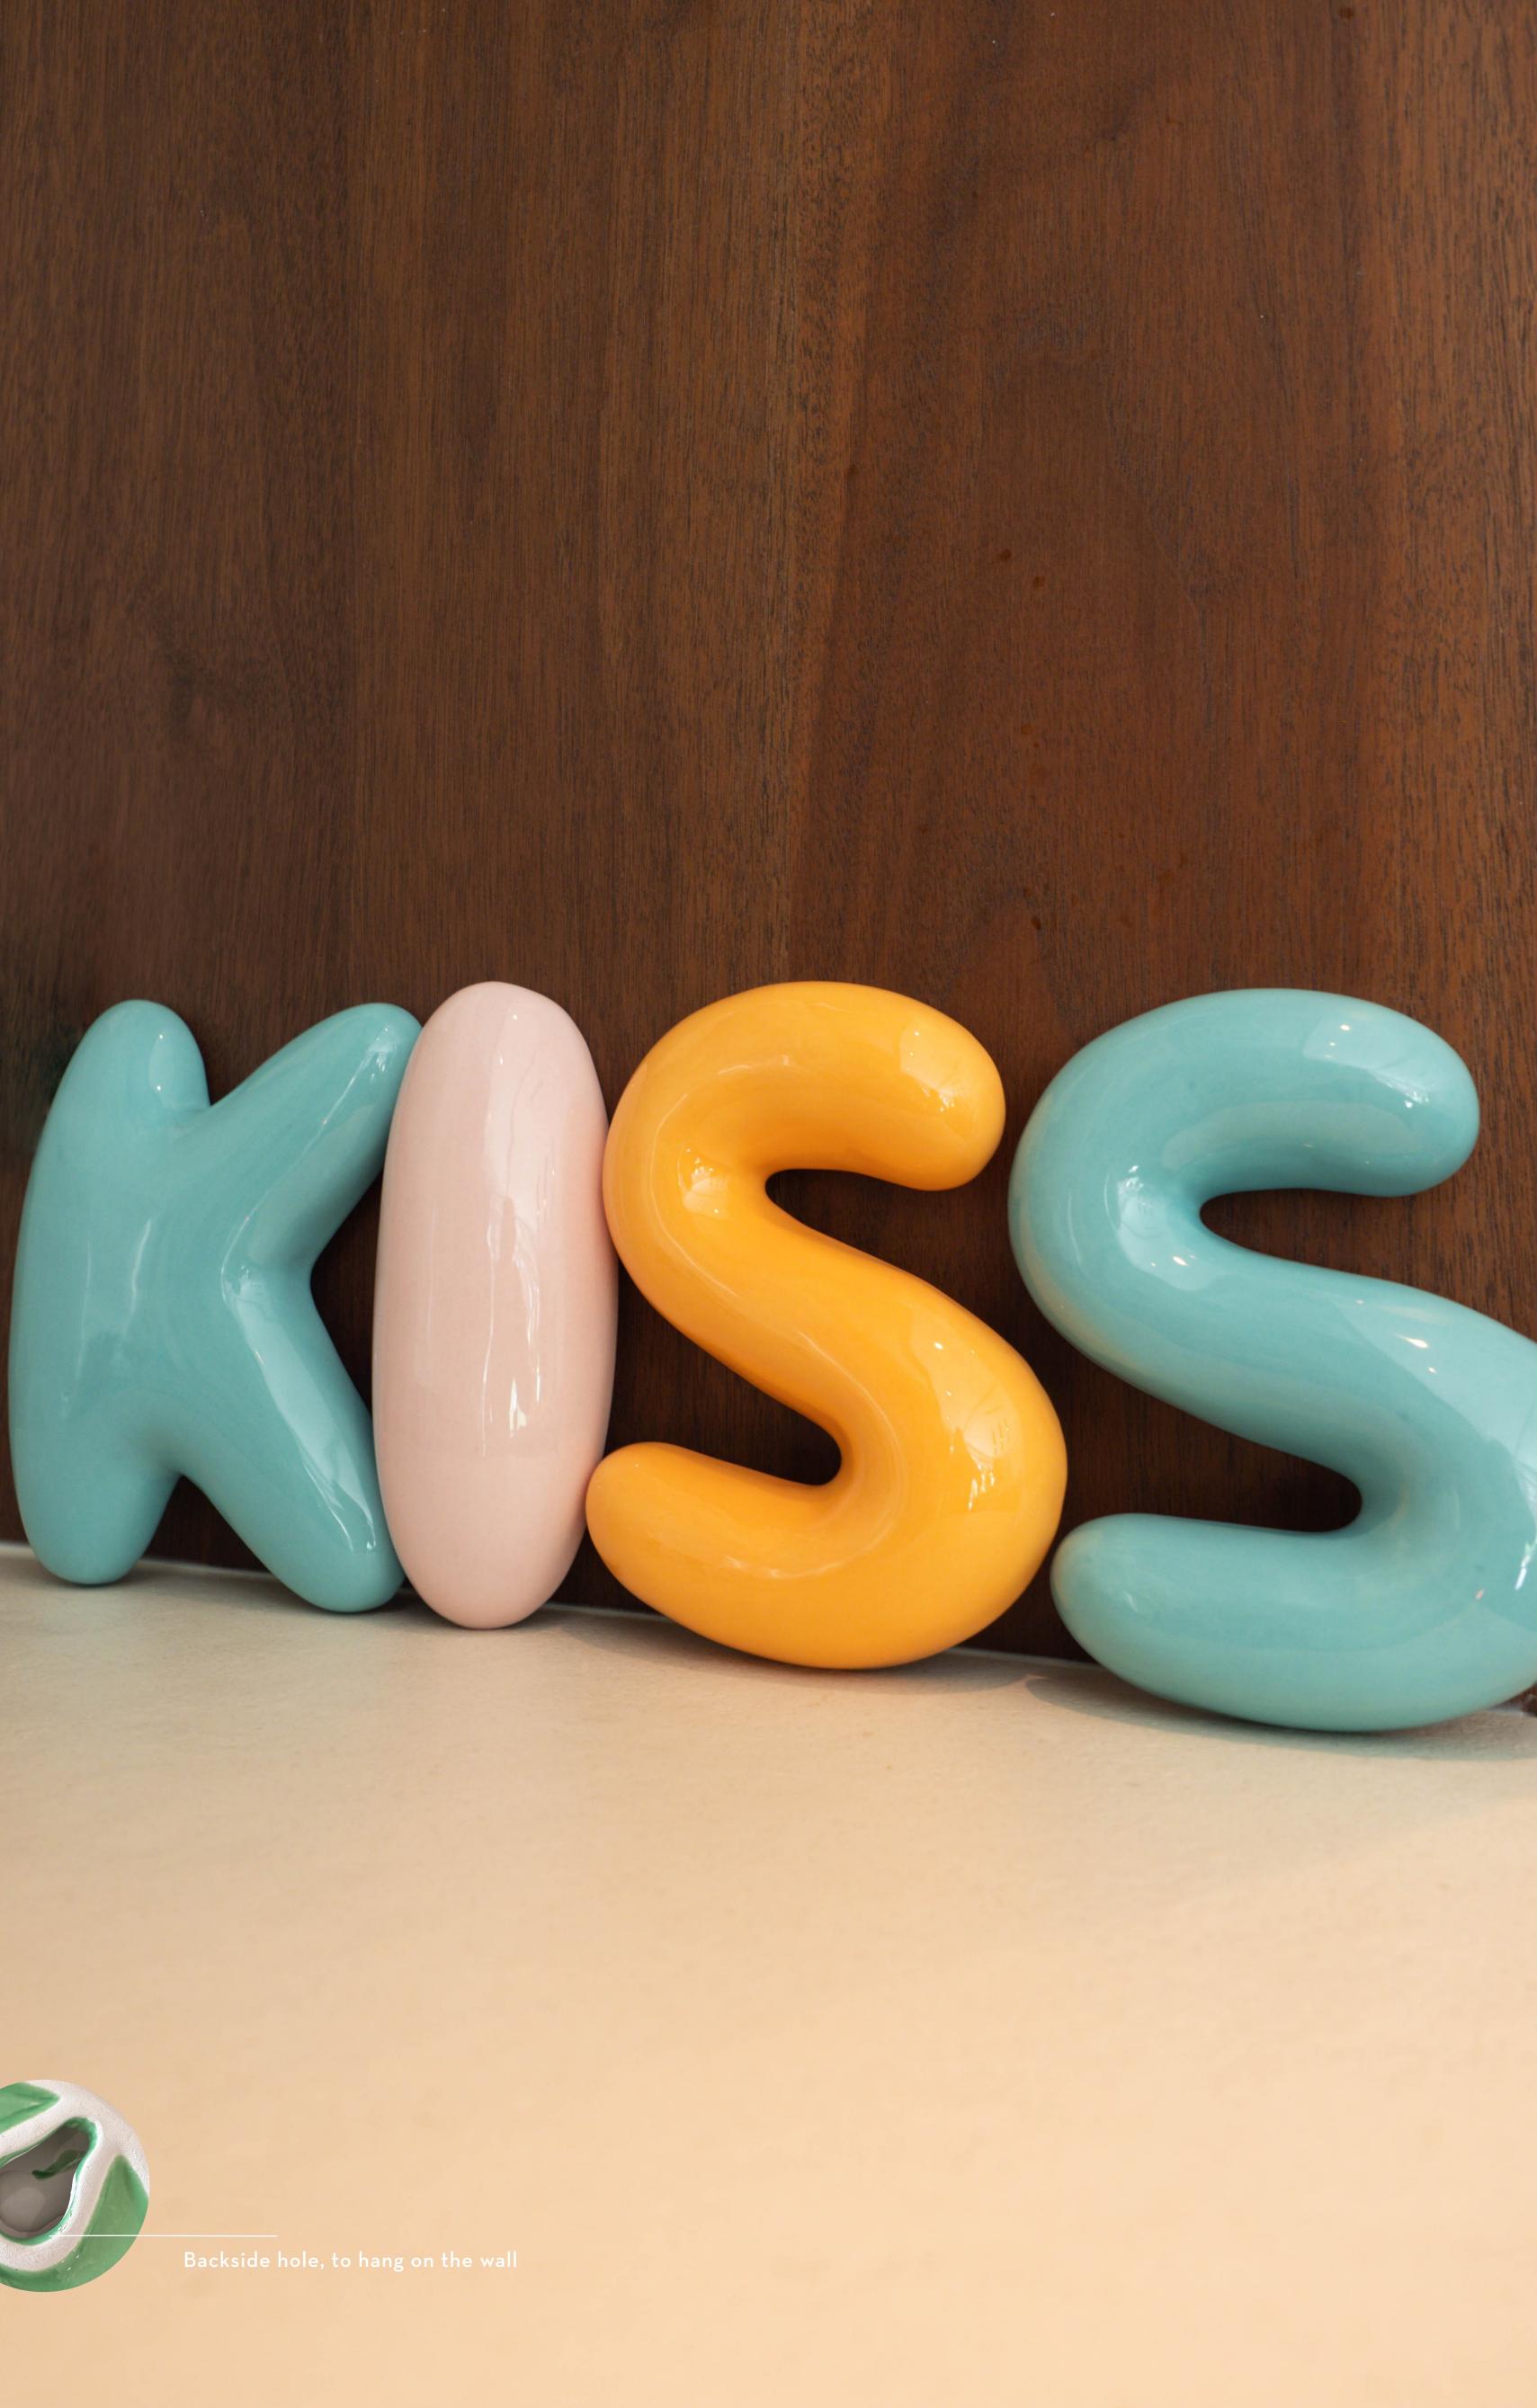

#### ALPHABE? lz77zRS

Alphabet letters Pre-pack: 4 26 SKU Height: 15cm

Blue: 1090001 - 1090026

Orange: 1090027 - 1090052

Pink: 1090053 - 1090078

Photo holder Pre-pack: 6 Varied sizes

Photo holder I like you 1090079 Pre-pack: 6 6.5x2.2x3.5 cm