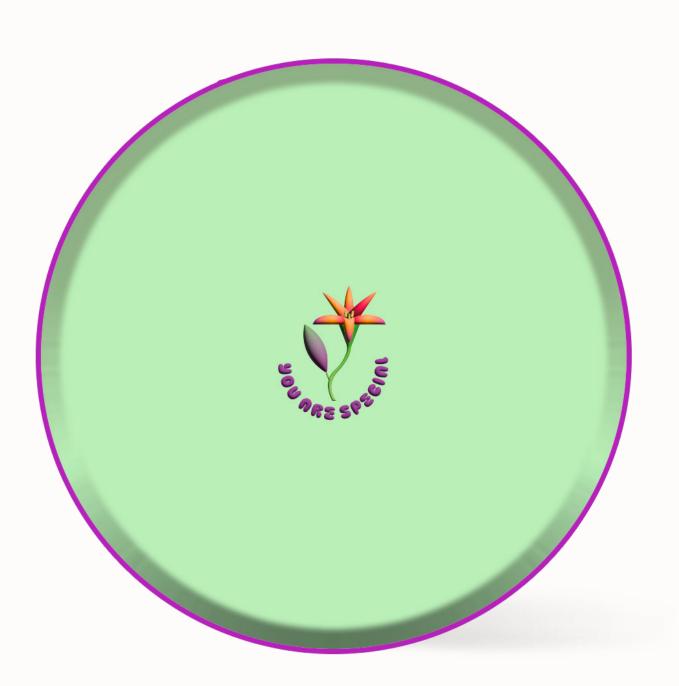

Mug You are special 1090090 Pre-pack: 6

Mug + saucer Pre-pack: 6 Size: 8x8x7,5 cm

1090091

Plates Pre-pack: 6 Size: 15 cm diameter

Plate Have a good day 1090096 Pre-pack: 6

Plate You are special 1090098 Pre-pack: 6