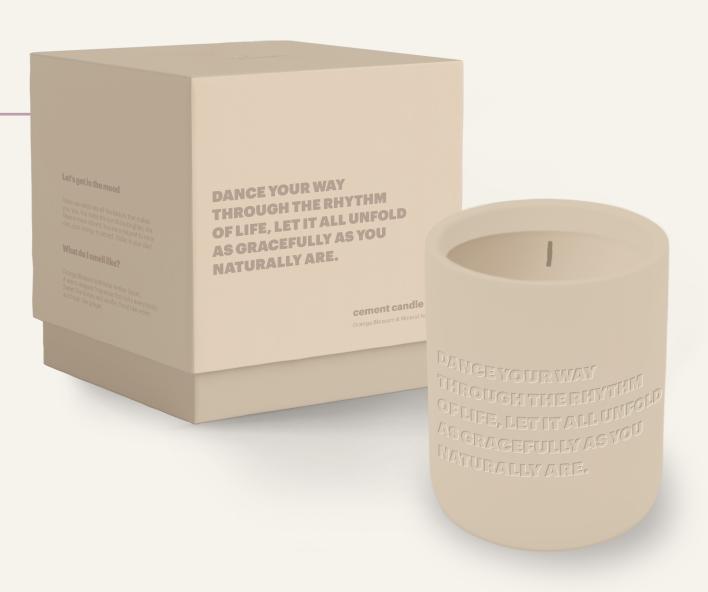

Cement candle big 1017160 Pre-pack: 6 310 gr

Cement candle small 1017159 Pre-pack: 6 170 gr

Cement candle small 1017156 Pre-pack: 6 170 gr

DANCE YOUR WAY THROUGH THE RHYTHM OF LIFE, LET IT ALL UNFOLD AS GRACEFULLY AS YOU NATURALLY ARE.