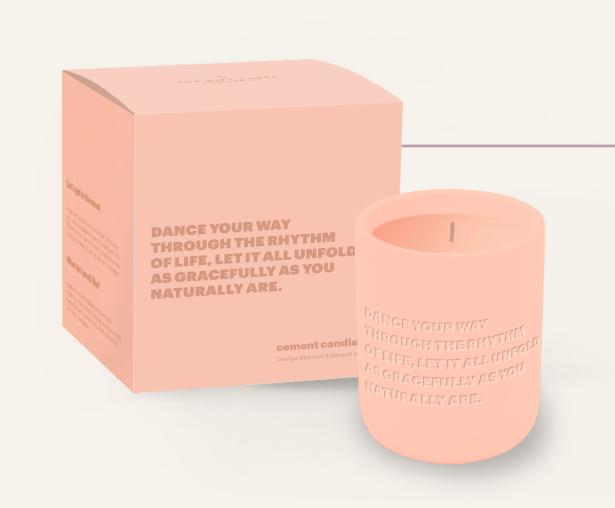

Cement candle big 1017160 Pre-pack: 6 310 gr

Cement candle small 1017159 Pre-pack: 6 170 gr

Cement candle small 1017156 Pre-pack: 6 170 gr

DANCE YOUR WAY THROUGH THE RHYTHM OF LIFE, LET IT ALL UNFOLD AS GRACEFULLY AS YOU NATURALLY ARE.

DANCE YOUR WAY THROUGH THE RHYTHM OF LIFE, LET IT ALL UNFOLD AS GRACEFULLY AS YOU NATURALLY ARE.

Scented stone 1017164 Pre-pack: 6 30 ml

Cement candle big 1017162 Pre-pack: 6 310 gr THERE IS NO NEED TO
RUSH, WHAT IS MEANT
FOR YOU WILL ALWAYS
ARRIVE ON TIME.